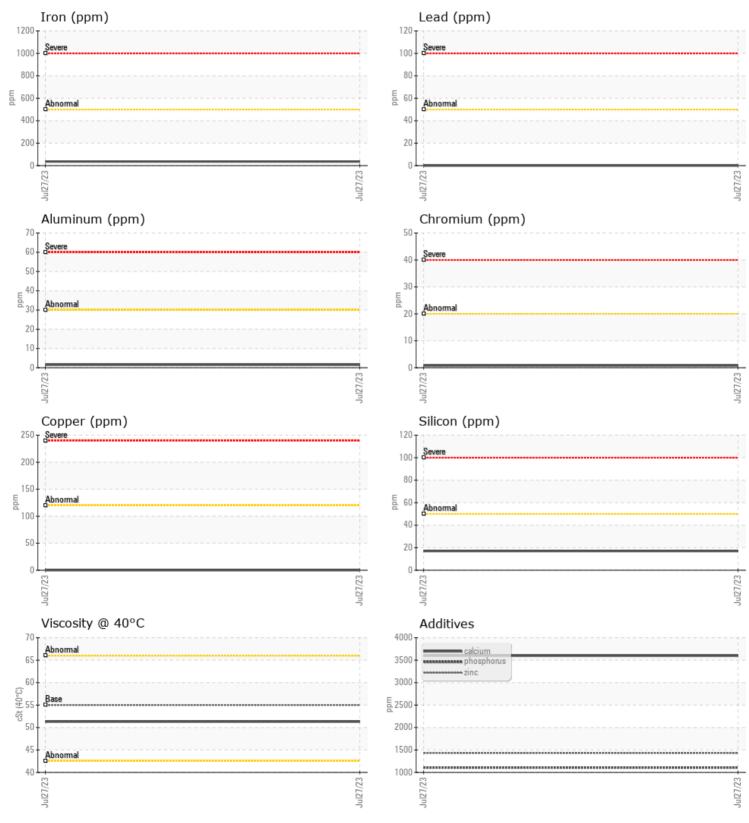

CONSTRUCTION EQUIPMENT SW1-22210 SIMPLY NAT VOLVO L110H 631196 - FRONT AXLE

 Sample No:
 VCP383303

 Oil Type:
 MOBIL MOBILFLUID 424

 Job No:
 SW1-22210 SIMPLY NAT

VOLVO

Boron

| VOLVO         |             |              |      |  |
|---------------|-------------|--------------|------|--|
| SAMPLE        | INFORMATION |              |      |  |
| Sample Number |             | VCP383303    | <br> |  |
| Sample Date   |             | 27 Jul 2023  | <br> |  |
| Machine Hours |             | 10458        | <br> |  |
| Oil Hours     |             | 0            | <br> |  |
| Oil Changed   |             | Changed      | <br> |  |
| Sample Status |             | NORMAL       | <br> |  |
|               |             |              |      |  |
| OIL CON       | DITION      |              |      |  |
| Visc @ 40°C   | cSt         | 51.3         | <br> |  |
|               | 001         |              |      |  |
| VOLVO         |             |              |      |  |
|               | MINATION    |              |      |  |
| Silicon       | ppm         | <b>17</b>    | <br> |  |
| Sodium        | ppm         | <b>1</b>     | <br> |  |
| Potassium     | ppm         | <b>  </b> <1 | <br> |  |
|               |             |              |      |  |
| WEAR N        | IETALS      |              |      |  |
| Iron          | ppm         | 36           | <br> |  |
| Copper        | ppm         | 0            | <br> |  |
| Lead          | ppm         | 0            | <br> |  |
| Tin           | ppm         | 0            | <br> |  |
| Aluminum      | ppm         | 2            | <br> |  |
| Chromium      | ppm         |              | <br> |  |
| Molybdenum    | ppm         | 2            | <br> |  |
| Nickel        | ppm         | 0            | <br> |  |
| Titanium      | ppm         | 0            | <br> |  |
| Silver        | ppm         | 0            | <br> |  |
| Manganese     | ppm         | ∎1           | <br> |  |
| Vanadium      | ppm         | 0            | <br> |  |
|               |             |              |      |  |
|               | /ES         |              | <br> |  |
| Calcium       | ppm         | 3599         | <br> |  |
| Magnesium     | ppm         | 29           | <br> |  |
| Zinc          | ppm         | 1431         | <br> |  |
| Phosphorus    | ppm         | <b>1107</b>  | <br> |  |
| Barium        | ppm         | 0            | <br> |  |
| 20            | 22.0        |              |      |  |