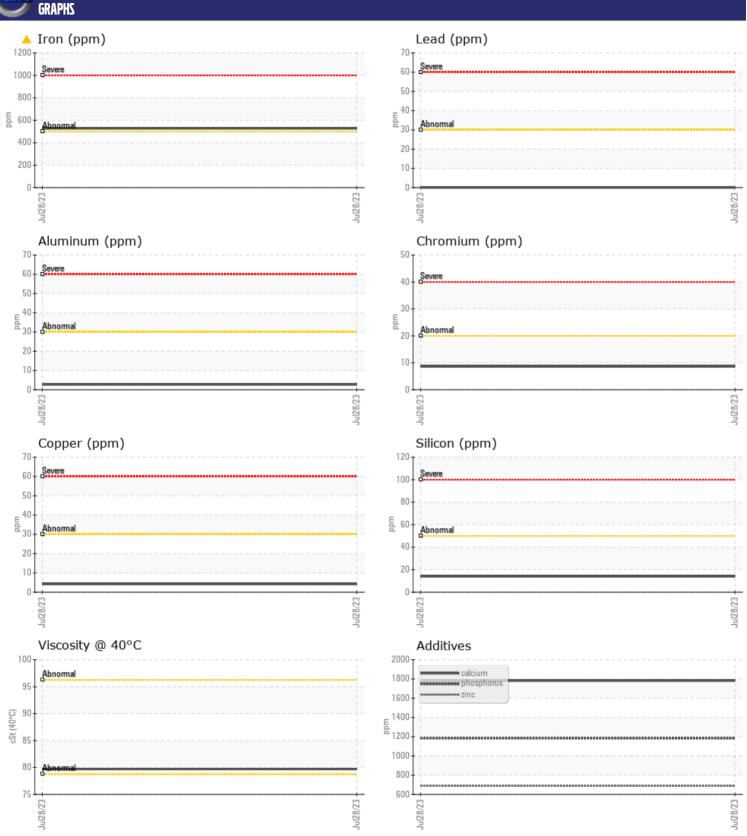

## CONSTRUCTION EQUIPMENT 23807 VOLVO A40 352615 - DROP BOX

Sample No: VCP405641

Oil Type: VOLVO SUPER GEAR OIL 75W-80-GO102

**Job No:** 23807

| SAMPLE        | INFORMATION |              |              |  |
|---------------|-------------|--------------|--------------|--|
| Sample Number |             | VCP405641    | <br>         |  |
| Sample Date   |             | 28 Jul 2023  | <br>         |  |
| Machine Hours |             | 3743         | <br>         |  |
| Oil Hours     |             | 2000         | <br>         |  |
| Oil Changed   |             | Changed      | <br>         |  |
| Sample Status |             | ABNORMAL     | <br>         |  |
| Sumple Status |             | ADITORNAL    |              |  |
| VOLVO         |             |              |              |  |
| OIL COND      | DITION      |              |              |  |
| Visc @ 40°C   | cSt         | <b>■79.7</b> | <br>         |  |
|               |             |              |              |  |
| CONTAM        | ΙΝΔΤΙΛΝ     |              |              |  |
|               | -           |              | <br><u>.</u> |  |
| Silicon       | ppm         | <b>1</b> 4   | <br>         |  |
| Sodium        | ppm         | <b>2</b>     | <br>         |  |
| Potassium     | ppm         | <b>0</b>     | <br>         |  |
| VOLVO         |             |              |              |  |
| WEAR M        | ETALS       |              |              |  |
| Iron          | ppm         | <u></u> 527  | <br>         |  |
| Copper        | ppm         | <b>■</b> 4   | <br>         |  |
| Lead          | ppm         | <b>0</b>     | <br>         |  |
| Tin           | ppm         | <b>0</b>     | <br>         |  |
| Aluminum      | ppm         | ■3           | <br>         |  |
| Chromium      | ppm         | <b>■</b> 9   | <br>         |  |
| Molybdenum    | ppm         | ■25          | <br>         |  |
| Nickel        | ppm         | <b>2</b>     | <br>         |  |
| Titanium      | ppm         | <1           | <br>         |  |
| Silver        | ppm         | 0            | <br>         |  |
| Manganese     | ppm         | <b>7</b>     | <br>         |  |
| Vanadium      | ppm         | 0            | <br>         |  |
|               |             |              | <br>         |  |
| ADDITIV       | ES          |              |              |  |
| Calcium       | ppm         | <b>1782</b>  | <br>         |  |
| Magnesium     | ppm         | <b>1</b> 6   | <br>         |  |
| Zinc          | ppm         | <b>687</b>   | <br>         |  |
| Phosphorus    | ppm         | <b>1184</b>  | <br>         |  |
| Barium        | ppm         | <b>0</b>     | <br>         |  |
| Boron         | ppm         | <b>181</b>   | <br>         |  |
|               |             |              |              |  |

## Diagnosis

No corrective action is recommended at this time. Resample at the next service interval to monitor. Gear wear is indicated. All other component wear rates are normal. There is no indication of any contamination in the oil. The condition of the oil is acceptable for the time in service.