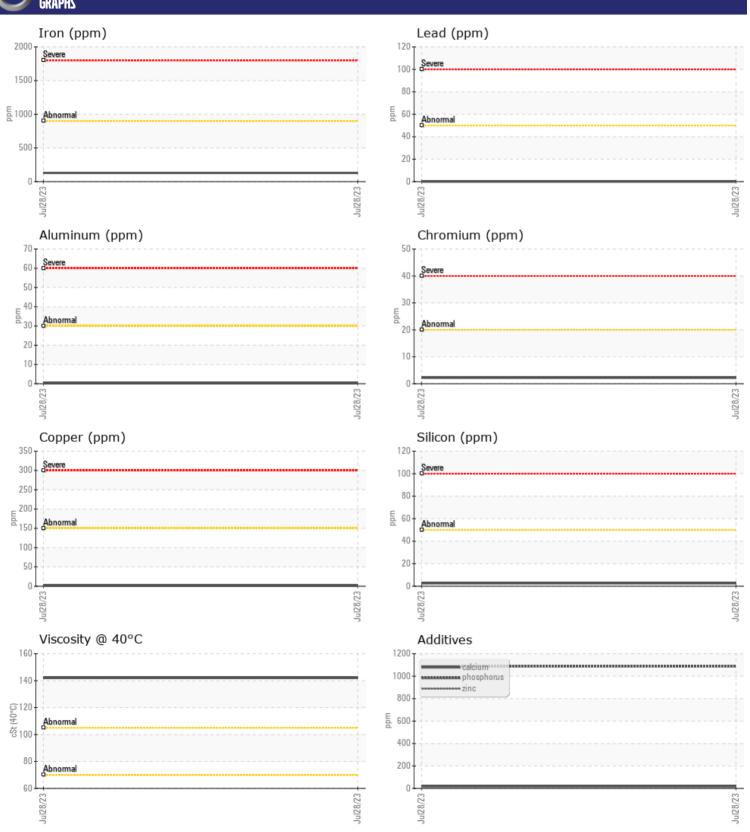

## CONSTRUCTION EQUIPMENT 23807 VOLVO A40 352615 - REAR AXLE

Sample No: VCP410185

Oil Type: VOLVO SUPER GEAR OIL 75W-80-GO102

**Job No:** 23807

| CAMPLE        | E INFORMATIO                           | N             |   |      |
|---------------|----------------------------------------|---------------|---|------|
|               |                                        |               | _ |      |
| Sample Number |                                        | VCP410185     |   | <br> |
| Sample Date   |                                        | 28 Jul 2023   |   | <br> |
| Machine Hours |                                        | 3743          |   | <br> |
| Oil Hours     |                                        | 2000          |   | <br> |
| Oil Changed   |                                        | Changed       |   | <br> |
| Sample Status |                                        | NORMAL        |   | <br> |
| VOLVO         |                                        |               |   |      |
| OIL CON       | DITION                                 |               |   |      |
| Visc @ 40°C   | cSt                                    | 142           |   | <br> |
|               |                                        |               |   |      |
| VOLVO         | ###################################### |               |   |      |
| CONTAN        | MOITAMIN                               |               |   |      |
| Silicon       | ppm                                    | <b>3</b>      |   | <br> |
| Sodium        | ppm                                    | <b>■</b> <1   |   | <br> |
| Potassium     | ppm                                    | <b>0</b>      |   | <br> |
|               |                                        |               |   |      |
| WEAR          | METALS                                 |               |   |      |
| Iron          | ppm                                    | <b>129</b>    |   | <br> |
| Copper        | ppm                                    | <b>■</b> 1    |   | <br> |
| Lead          | ppm                                    | <b>■</b> 0    |   | <br> |
| Tin           | ppm                                    | <b>■</b> 0    |   | <br> |
| Aluminum      | ppm                                    | <b>■&lt;1</b> |   | <br> |
| Chromium      | ppm                                    | <b>■</b> 2    |   | <br> |
| Molybdenum    | ppm                                    | <b>2</b>      |   | <br> |
| Nickel        | ppm                                    | <b>-&lt;1</b> |   | <br> |
| Titanium      | ppm                                    | 0             |   | <br> |
| Silver        | ppm                                    | 0             |   | <br> |
| Manganese     | ppm                                    | <b>5</b>      |   | <br> |
| Vanadium      | ppm                                    | 0             |   | <br> |
|               |                                        |               |   |      |
| ADDITIV       | VES                                    |               |   |      |
| Calcium       | ppm                                    | <b>1</b> 9    |   | <br> |
| Magnesium     | ppm                                    | <b>□</b> <1   |   | <br> |
| Zinc          | ppm                                    | <b>8</b>      |   | <br> |
| Phosphorus    | ppm                                    | 1088          |   | <br> |
| Barium        | ppm                                    | <b>0</b>      |   | <br> |
| Boron         | ppm                                    | 207           |   | <br> |
| 20.011        | PPIII                                  |               |   |      |

## Diagnosis

Resample at the next service interval to monitor. All component wear rates are normal. There is no indication of any contamination in the oil. The condition of the oil is acceptable for the time in service.