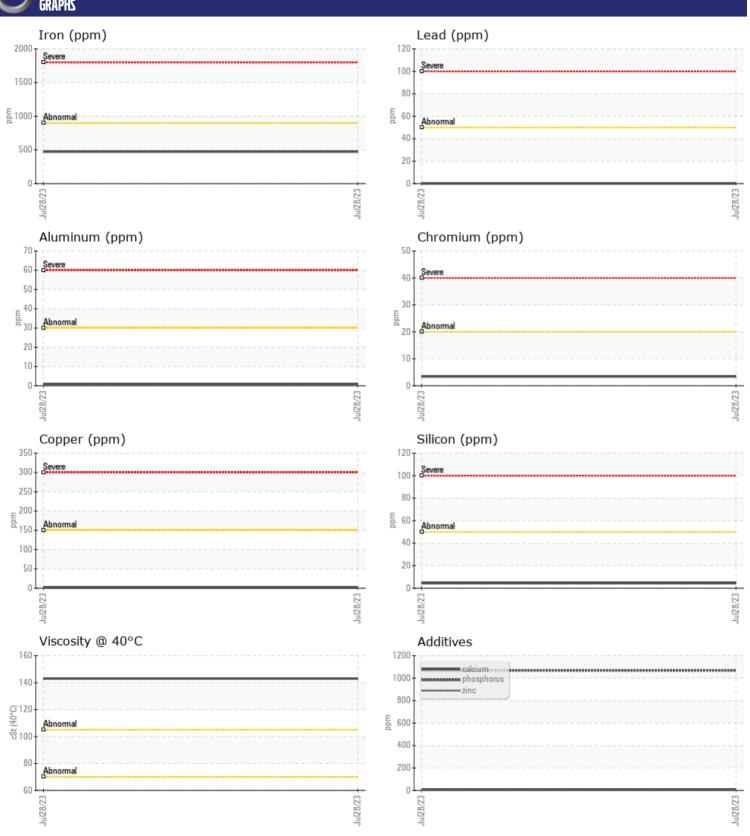

## CONSTRUCTION EQUIPMENT 23807 VOLVO A40 352615 - BOGIE/CENTER AXLE

Sample No: VCP405647

Oil Type: VOLVO SUPER GEAR OIL 75W-80-GO102

**Job No:** 23807

| ZAMDI E         | INFORMATION   |                         |         |      |
|-----------------|---------------|-------------------------|---------|------|
|                 | INI UNITATION |                         | <u></u> |      |
| Sample Number   |               | VCP405647               |         | <br> |
| Sample Date     |               | 28 Jul 2023             |         | <br> |
| Machine Hours   |               | 3743                    |         | <br> |
| Oil Hours       |               | 2000                    |         | <br> |
| Oil Changed     |               | Changed                 |         | <br> |
| Sample Status   |               | NORMAL                  |         | <br> |
| VOLVO           |               |                         |         |      |
| OIL COND        | DITION        |                         |         |      |
| Visc @ 40°C     | cSt           | 143                     |         | <br> |
|                 | COC           |                         |         |      |
| VOLVO           |               |                         |         |      |
| CONTAM          | INATION       |                         |         |      |
| Silicon         | ppm           | <b>4</b>                |         | <br> |
| Sodium          | ppm           | <b>■&lt;1</b>           |         | <br> |
| Potassium       | ppm           | <b>0</b>                |         | <br> |
|                 |               |                         |         |      |
| WEAR M          | ETALC         |                         |         |      |
| _               | EI WEZ        |                         |         |      |
| Iron            | ppm           | <b>474</b>              |         | <br> |
| Copper          | ppm           | ■1                      |         | <br> |
| Lead            | ppm           | ■0                      |         | <br> |
| Tin             | ppm           | <b>■</b> 0              |         | <br> |
| Aluminum        | ppm           | <b></b>                 |         | <br> |
| Chromium        | ppm           | ■3                      |         | <br> |
| Molybdenum      | ppm           | <b>6</b>                |         | <br> |
| Nickel          | ppm           | <b>■</b> <1             |         | <br> |
| Titanium        | ppm           | 0                       |         | <br> |
| Silver          | ppm           | 0                       |         | <br> |
| Manganese       | ppm           | <b>■</b> 9              |         | <br> |
| Vanadium        | ppm           | 0                       |         | <br> |
|                 |               |                         |         |      |
| ADDITIV         | FS            |                         |         |      |
| Calcium         |               | - A                     |         |      |
|                 | ppm           | <b>4</b>                |         |      |
| Magnesium       | ppm           | <b>1</b>                |         | <br> |
| Zinc            | ppm           | <b>0</b>                |         | <br> |
| Phosphorus      | ppm           | <b>1069</b>             |         | <br> |
| Barium<br>Boron | ppm           | <b>□</b> 0 <b>□</b> 204 |         | <br> |
|                 |               |                         |         | <br> |

## Diagnosis

Resample at the next service interval to monitor. All component wear rates are normal. There is no indication of any contamination in the oil. Confirm oil type. The condition of the oil is acceptable for the time in service.