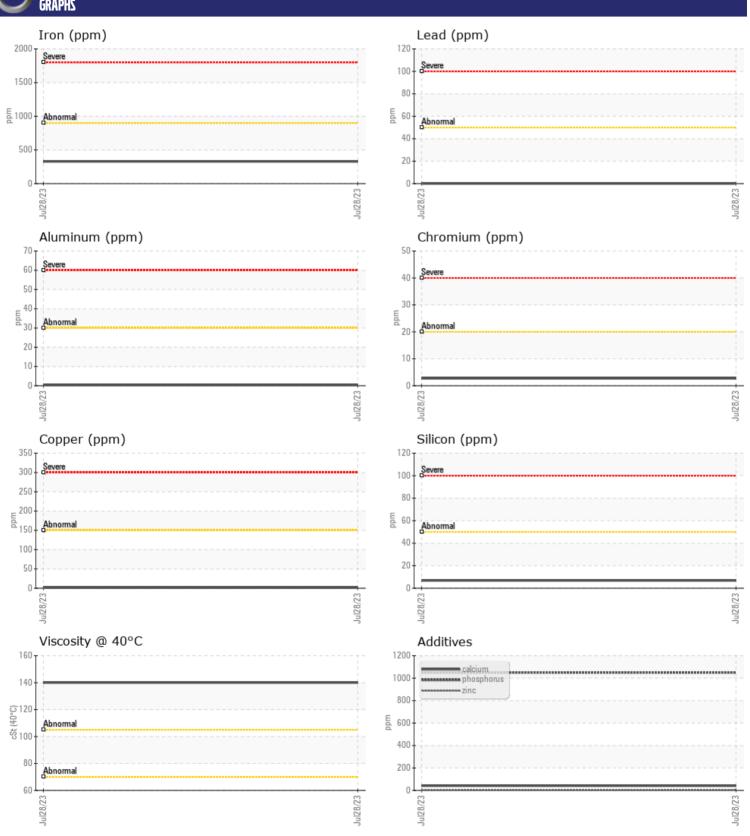

## CONSTRUCTION EQUIPMENT 23807 VOLVO A40 352615 - FRONT AXLE

Sample No: VCP405862

Oil Type: VOLVO SUPER GEAR OIL 75W-80-GO102

**Job No:** 23807

| CVMDIE        | E INFORMATIO | И             |      |  |
|---------------|--------------|---------------|------|--|
|               | INFURMATIU   |               |      |  |
| Sample Number |              | VCP405862     | <br> |  |
| Sample Date   |              | 28 Jul 2023   | <br> |  |
| Machine Hours |              | 3743          | <br> |  |
| Oil Hours     |              | 2000          | <br> |  |
| Oil Changed   |              | Changed       | <br> |  |
| Sample Status |              | NORMAL        | <br> |  |
| VOLVO         |              |               |      |  |
| OIL CON       | DITION       |               |      |  |
| Visc @ 40°C   | cSt          | 140           | <br> |  |
|               | CSt          |               |      |  |
| VOLVO         |              |               |      |  |
| CONTAN        | MINATION     |               |      |  |
| Silicon       | ppm          | <b>7</b>      | <br> |  |
| Sodium        | ppm          | <b>■&lt;1</b> | <br> |  |
| Potassium     | ppm          | <b>0</b>      | <br> |  |
|               |              |               |      |  |
| WEAR N        | METALS       |               |      |  |
| Iron          | ppm          | ■328          | <br> |  |
| Copper        | ppm          | <b>2</b>      | <br> |  |
| Lead          | ppm          | <b>0</b>      | <br> |  |
| Tin           | ppm          | <b>0</b>      | <br> |  |
| Aluminum      | ppm          | <b>□</b> <1   | <br> |  |
| Chromium      | ppm          | <b>■</b> 3    | <br> |  |
| Molybdenum    | ppm          | <b>2</b>      | <br> |  |
| Nickel        | ppm          | <b>-&lt;1</b> | <br> |  |
| Titanium      | ppm          | 0             | <br> |  |
| Silver        | ppm          | 0             | <br> |  |
| Manganese     | ppm          | <b>7</b>      | <br> |  |
| Vanadium      | ppm          | 0             | <br> |  |
|               |              |               |      |  |
| ADDITIV       | VES          |               |      |  |
| Calcium       | ppm          | <b>41</b>     | <br> |  |
| Magnesium     | ppm          | <b>2</b>      | <br> |  |
| Zinc          | ppm          | <b>5</b>      | <br> |  |
| Phosphorus    | ppm          | <b>1050</b>   | <br> |  |
| Barium        | ppm          | <b>■</b> 0    | <br> |  |
| Boron         | ppm          | <b>195</b>    | <br> |  |
|               |              |               |      |  |

## Diagnosis

Resample at the next service interval to monitor. All component wear rates are normal. There is no indication of any contamination in the oil. The condition of the oil is acceptable for the time in service.