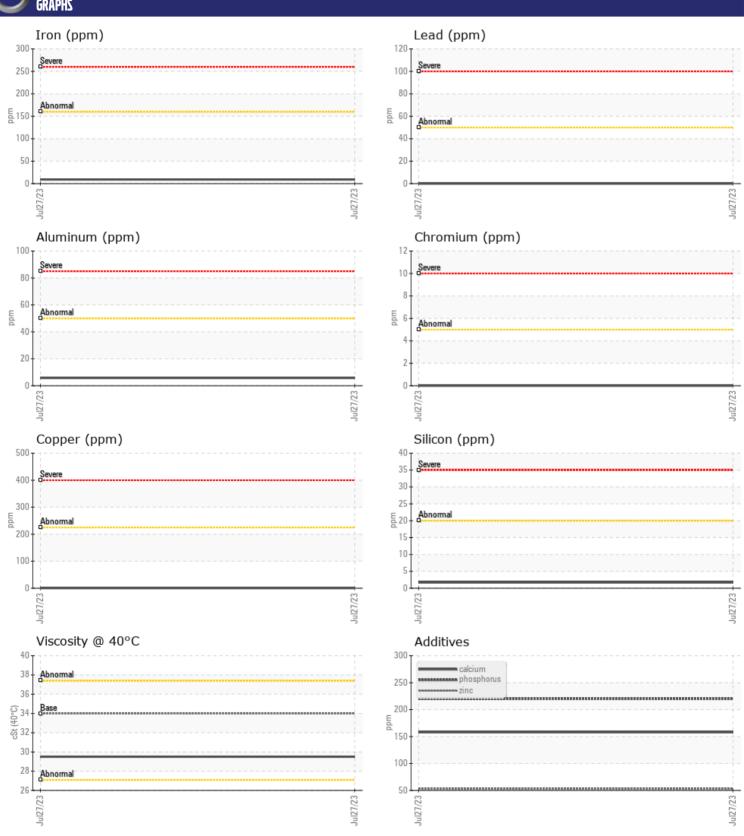

CONSTRUCTION EQUIPMENT
SW1-22210 SIMPLY NAT VOLVO L110H 631196 - REAR TRANSMIS

Sample No: VCP383302 Oil Type: **MOBIL ATF** 

Job No: SW1-22210 SIMPLY NAT

| VOLVO         | INFORMATIO | VI            |      |  |
|---------------|------------|---------------|------|--|
|               | INFURMATIU |               |      |  |
| Sample Number |            | VCP383302     | <br> |  |
| Sample Date   |            | 27 Jul 2023   | <br> |  |
| Machine Hours |            | 10458         | <br> |  |
| Oil Hours     |            | 4000          | <br> |  |
| Oil Changed   |            | Changed       | <br> |  |
| Sample Status |            | NORMAL        | <br> |  |
| VOLVO         |            |               |      |  |
| OIL CON       | NITION     |               |      |  |
| Visc @ 40°C   | cSt        | = 20.5        | <br> |  |
|               | CST        | ■29.5         | <br> |  |
| VOLVO         |            |               |      |  |
| CONTAN        | MINATION   |               |      |  |
| Silicon       | ppm        | <b>2</b>      | <br> |  |
| Sodium        | ppm        | <b>2</b>      | <br> |  |
| Potassium     | ppm        | ■0            | <br> |  |
|               | PP         |               |      |  |
| VOLVO         |            |               |      |  |
| WEAR N        | METALS     |               |      |  |
| Iron          | ppm        | <b>■</b> 9    | <br> |  |
| Copper        | ppm        | <b>-&lt;1</b> | <br> |  |
| Lead          | ppm        | <b>0</b>      | <br> |  |
| Tin           | ppm        | <b>■</b> 0    | <br> |  |
| Aluminum      | ppm        | <b>6</b>      | <br> |  |
| Chromium      | ppm        | ■0            | <br> |  |
| Molybdenum    | ppm        | <b>1</b>      | <br> |  |
| Nickel        | ppm        | <b>■</b> 0    | <br> |  |
| Titanium      | ppm        | 0             | <br> |  |
| Silver        | ppm        | ■0            | <br> |  |
| Manganese     | ppm        | <b>■&lt;1</b> | <br> |  |
| Vanadium      | ppm        | 0             | <br> |  |
|               |            |               |      |  |
| ADDITIV       | 731        |               |      |  |
| _             | _          |               |      |  |
| Calcium       | ppm        | <b>158</b>    | <br> |  |
| Magnesium     | ppm        | ■20           | <br> |  |
| Zinc          | ppm        | <b>53</b>     | <br> |  |
| Phosphorus    | ppm        | <b>220</b>    | <br> |  |
| Barium        | ppm        | ■0            | <br> |  |
| Boron         | ppm        | 47            | <br> |  |

## Diagnosis

Resample at the next service interval to monitor.All component wear rates are normal. There is no indication of any contamination in the fluid. The condition of the fluid is acceptable for the time in service.