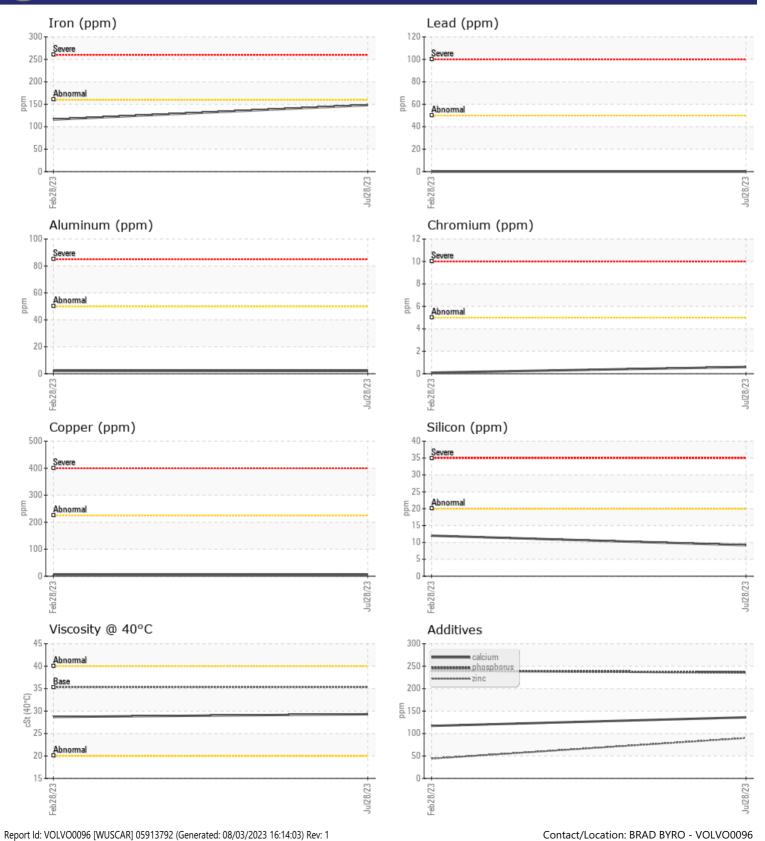

## SAMPLE INFORMATION

|               | INF UKMIA I IUN |             |             |      |
|---------------|-----------------|-------------|-------------|------|
| Sample Number |                 | VCP417692   | VCP402509   | <br> |
| Sample Date   |                 | 28 Jul 2023 | 28 Feb 2023 | <br> |
| Machine Hours |                 | 1075        | 526         | <br> |
| Oil Hours     |                 | 0           | 526         | <br> |
| Oil Changed   |                 | Not Changd  | Not Changd  | <br> |
| Sample Status |                 | NORMAL      | NORMAL      | <br> |
|               |                 |             |             |      |
| OIL COND      | ITION           |             |             |      |
| Visc @ 40°C   | cSt             | 29.3        | 28.7        | <br> |
| CONTAMI       | NATION          |             | _           |      |
| Silicon       | ppm             | 9           | <b>1</b> 2  | <br> |
| Sodium        | ppm             | <b>4</b>    | 4           | <br> |
| Potassium     | ppm             | 1           | <1          | <br> |
| WEAR ME       | ETALS           |             |             | <br> |
| Iron          | ppm             | 148         | 116         | <br> |
| Copper        | ppm             | 6           | 7           | <br> |
| Lead          | ppm             | 0           | 0           | <br> |
| Tin           | ppm             | 0           | 0           | <br> |
| Aluminum      | ppm             | 2           | 2           | <br> |
| Chromium      | ppm             | <b>□</b> <1 | □ <1        | <br> |
|               |                 |             |             |      |

2 Molybdenum < 1 ppm Nickel ■ <1 0 ppm Titanium 0 0 ppm Silver 0 0 ppm Manganese 9 🔲 ppm 10 Vanadium ppm 0 0

**ADDITIVES** Calcium 136 ppm 117 Magnesium 24 10 ppm Zinc 90 44 ppm Phosphorus 236 240 ppm Barium ■ <1 0 ppm Boron ppm 59 79