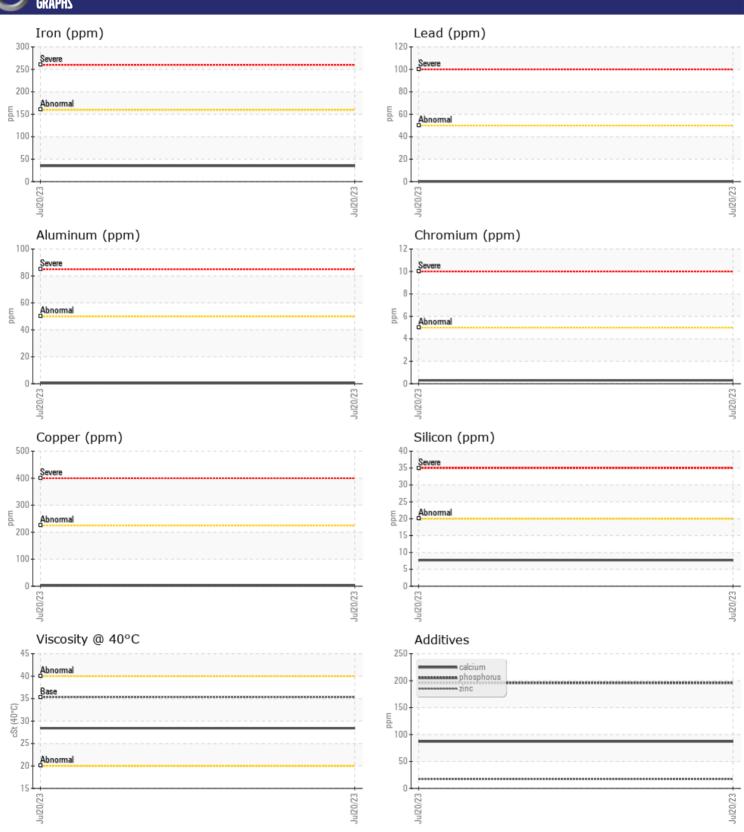

## Diagnosis

Resample at the next service interval to monitor. All component wear rates are normal. There is no indication of any contamination in the fluid. The condition of the fluid is acceptable for the time in service.