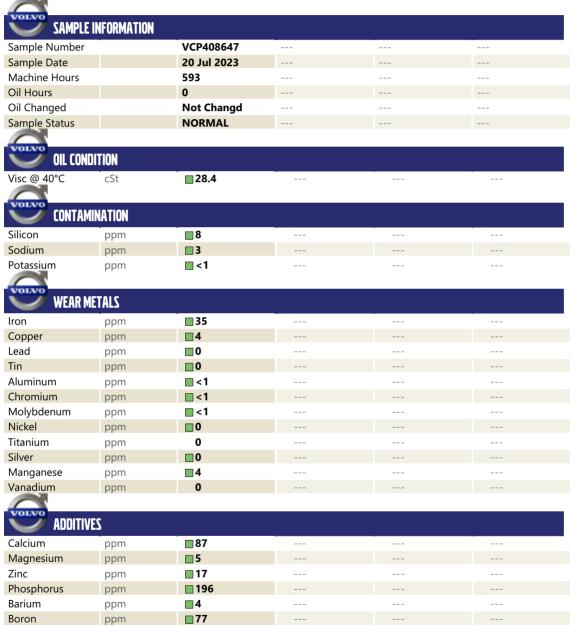

## **CONSTRUCTION EQUIPMENT**

SPM580805 BULK EXP VOLVO L180H 5720 - TRANSMISSION (AUT

Sample No: VCP408647

Oil Type: VOLVO AUTOMATIC TRANSMISSION FLUID AT102

**Job No:** SPM580805 BULK EXP

ALTA EQUIPMENT/FLAGLER CONSTRUCTION EQUIPMENT LLC
8418 PALM RIVER ROAD
TAMPA, FL
US 33619
Contact: KENNY HANEY
khaney@flaglerce.com
T: (813)630-0077
F: (813)630-2233

## Diagnosis

Resample at the next service interval to monitor. All component wear rates are normal. There is no indication of any contamination in the fluid. The condition of the fluid is acceptable for the time in service.