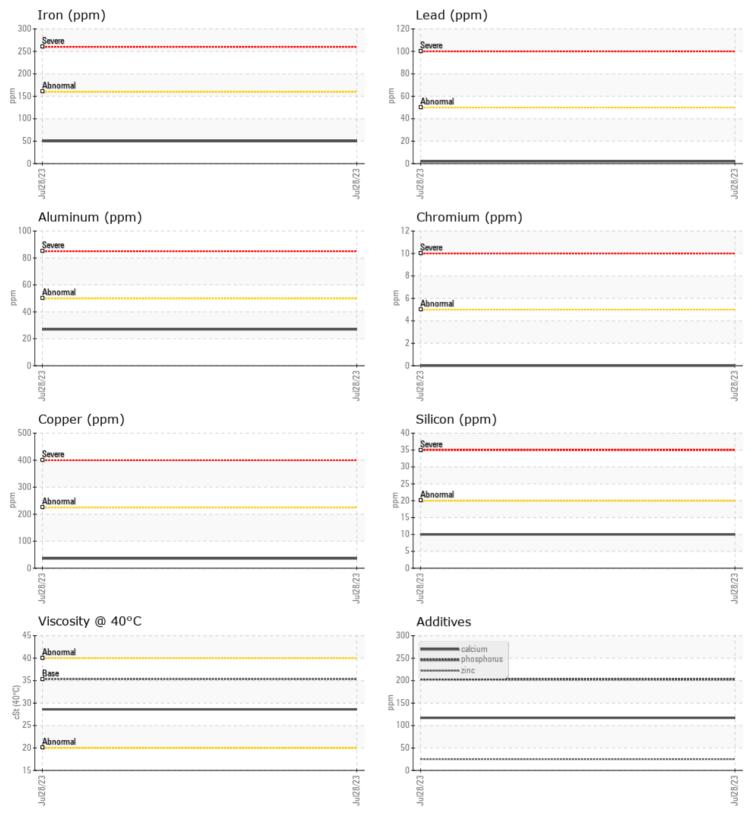

|                      | E INFORMATION | ·            | <br>  |  |
|----------------------|---------------|--------------|-------|--|
|                      |               |              | <br>- |  |
| Sample Number        |               | VCP408104    | <br>  |  |
| Sample Date          |               | 28 Jul 2023  | <br>  |  |
| Machine Hours        |               | 3743         | <br>  |  |
| Oil Hours            |               | 2000         | <br>  |  |
| Oil Changed          |               | Changed      | <br>  |  |
| Sample Status        |               | ABNORMAL     | <br>  |  |
|                      |               |              |       |  |
| OIL CON              | IDITION       |              |       |  |
| Visc @ 40°C          | cSt           | 28.6         | <br>  |  |
|                      | cor           | 20.0         |       |  |
| VOLVO                |               |              | <br>  |  |
| CONTAI               | MINATION      |              |       |  |
| Silicon              | ppm           | <b>1</b> 0   | <br>  |  |
| Sodium               | ppm           | 6            | <br>  |  |
| Potassium            | ppm           | <b>1</b>     | <br>  |  |
|                      |               |              |       |  |
| VOLVO                | METALC        |              |       |  |
| WEAR I               | METALS        |              | <br>  |  |
| Iron                 | ppm           | 50           | <br>  |  |
| Copper               | ppm           | 36           | <br>  |  |
| Lead                 | ppm           | 2            | <br>  |  |
| Tin                  | ppm           | 6            | <br>  |  |
| Aluminum             | ppm           | 27           | <br>  |  |
| Chromium             | ppm           | 0            | <br>  |  |
| Molybdenum           | ppm           | <b>  </b> <1 | <br>  |  |
| Nickel               | ppm           | 5            | <br>  |  |
| Titanium             | ppm           | 0            | <br>  |  |
| Silver               | ppm           | 0            | <br>  |  |
| Manganese            | ppm           | 3            | <br>  |  |
| Vanadium             | ppm           | 0            | <br>  |  |
|                      |               |              |       |  |
|                      | VFS           |              | <br>  |  |
| Calcium              | -             | <b>117</b>   | <br>  |  |
|                      | ppm           |              |       |  |
| Magnesium            | ppm           | 3            | <br>  |  |
| Zinc                 | ppm           | 25           | <br>  |  |
| Phosphorus<br>Barium | ppm           | 203          | <br>  |  |
| Barium               | ppm           | 0            | <br>  |  |

## **CONSTRUCTION EQUIPMENT**

GRAPHS

VOLVO

Contact/Location: MATT MITCHAM - VOLVO3387