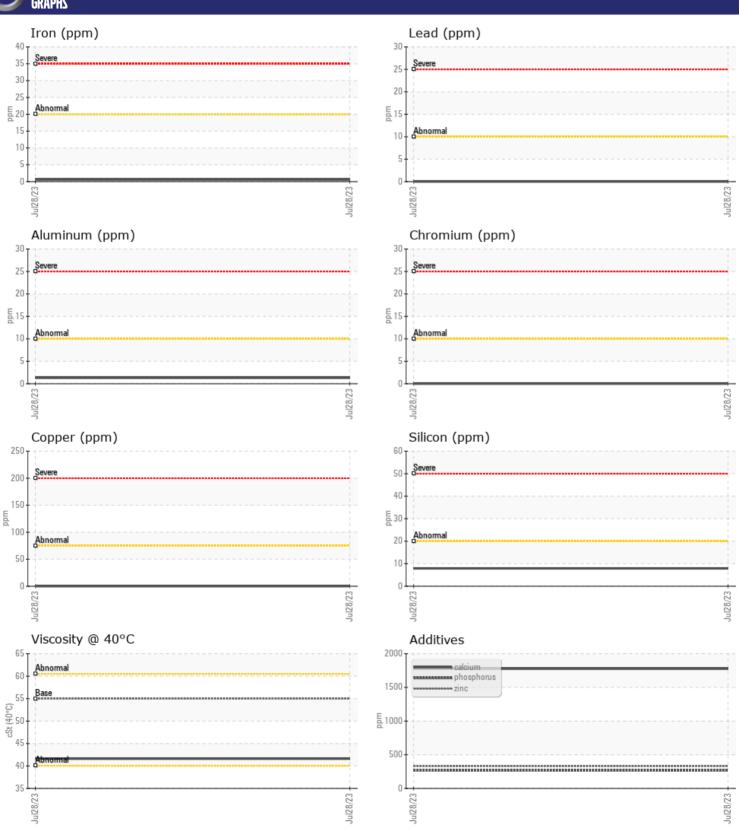

## CONSTRUCTION EQUIPMENT 23807 VOLVO A40 352615 - WET DISC BRAKE

Sample No: VCP424782

Oil Type: VOLVO SUPER WET BRAKE TRANSAXLE OIL WB102

**Job No:** 23807

| SAMPLE         | INFORMATION  |               |  |  |  |
|----------------|--------------|---------------|--|--|--|
| Sample Number  | <del>-</del> | VCP424782     |  |  |  |
| Sample Date    |              | 28 Jul 2023   |  |  |  |
| Machine Hours  |              | 3743          |  |  |  |
| Oil Hours      |              | 0             |  |  |  |
| Oil Changed    |              | Changed       |  |  |  |
| Sample Status  |              | NORMAL        |  |  |  |
|                |              |               |  |  |  |
| OIL CONDITION  |              |               |  |  |  |
| Visc @ 40°C    | cSt          | 41.61         |  |  |  |
| VISC & TO C    | COL          |               |  |  |  |
| VOLVO          |              |               |  |  |  |
| LONTAM         | IINATION     |               |  |  |  |
| Silicon        | ppm          | ■8            |  |  |  |
| Sodium         | ppm          | <b>■</b> 0    |  |  |  |
| Potassium      | ppm          | <b>■&lt;1</b> |  |  |  |
|                |              |               |  |  |  |
| WEAR M         | ETALS        |               |  |  |  |
| Iron           | ppm          | <b></b>       |  |  |  |
| Copper         | ppm          | <b>■</b> 0    |  |  |  |
| Lead           | ppm          | <b>■</b> 0    |  |  |  |
| Tin            | ppm          | <b>0</b>      |  |  |  |
| Aluminum       | ppm          | <b>1</b>      |  |  |  |
| Chromium       | ppm          | ■0            |  |  |  |
| Molybdenum     | ppm          | ■2            |  |  |  |
| Nickel         | ppm          | ■0            |  |  |  |
| Titanium       | ppm          | 0             |  |  |  |
| Silver         | ppm          | 0             |  |  |  |
| Manganese      | ppm          | <b>■</b> <1   |  |  |  |
| Vanadium       | ppm          | 0             |  |  |  |
| VOLVO          |              |               |  |  |  |
| <b>ADDITIV</b> | ES           |               |  |  |  |
| Calcium        | ppm          | <b>1777</b>   |  |  |  |
| Magnesium      | ppm          | <b>13</b>     |  |  |  |
| Zinc           | ppm          | ■330          |  |  |  |
| Phosphorus     | ppm          | <b>267</b>    |  |  |  |
| Barium         | ppm          | <b>0</b>      |  |  |  |
| Boron          | ppm          | <b>1</b>      |  |  |  |
|                |              |               |  |  |  |

## Diagnosis

Resample at the next service interval to monitor. All component wear rates are normal. Insufficient sample was received to conduct all the routine laboratory tests. There is no indication of any contamination in the oil. The condition of the oil is acceptable for the time in service.