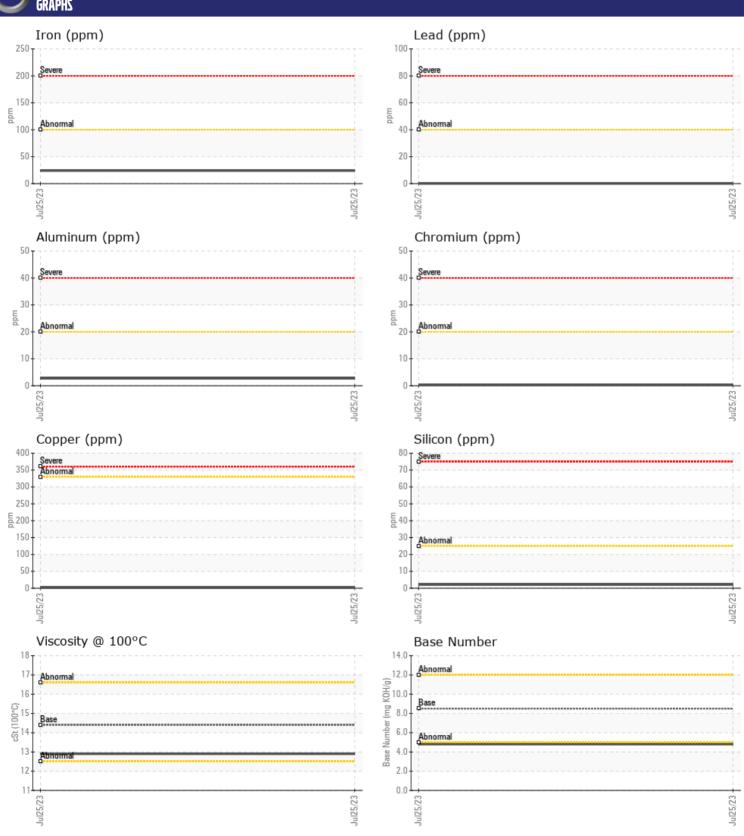

## CONSTRUCTION EQUIPMENT SPM580491 JLG 1255 0160106836 - DIESEL ENGINE

Sample No: VCP420057

Oil Type: DIESEL ENGINE OIL SAE 15W40

**Job No:** SPM580491

| SAMPLE IN        | NFORMATION |               |      |  |
|------------------|------------|---------------|------|--|
|                  | W OWN HOW  | VCP420057     |      |  |
| Sample Number    |            |               | <br> |  |
| Sample Date      |            | 25 Jul 2023   | <br> |  |
| Machine Hours    |            | 0             | <br> |  |
| Oil Hours        |            | 0             | <br> |  |
| Oil Changed      |            | Changed       | <br> |  |
| Sample Status    |            | NORMAL        | <br> |  |
| VOLVO            |            |               |      |  |
| OIL CONDI        | TION       |               |      |  |
| Visc @ 100°C     | cSt        | <b>12.9</b>   | <br> |  |
| Base Number (BN) |            | <b>4.8</b>    | <br> |  |
| Oxidation (PA)   | %          | 64            | <br> |  |
| Saldation (1 A)  | 70         | <b>0</b> 4    |      |  |
| VOLVO            |            |               |      |  |
| CONTAMIN         | IATION     |               |      |  |
| Soot %           | %          | ■ 0.3         | <br> |  |
| Nitration (PA)   | %          | 83            | <br> |  |
| Sulfation (PA)   | %          | 54            | <br> |  |
| Glycol           | %          | NEG           | <br> |  |
| -<br>Fuel        | %          | <1.0          | <br> |  |
| Silicon          | ppm        | <b>2</b>      | <br> |  |
| Sodium           | ppm        | ■0            | <br> |  |
| Potassium        | ppm        | <u> </u>      | <br> |  |
|                  | •          |               |      |  |
| VOLVO            | TALC       |               |      |  |
| WEAR ME          | I ALS      |               |      |  |
| ron              | ppm        | <b>24</b>     | <br> |  |
| Copper           | ppm        | <b>1</b>      | <br> |  |
| _ead             | ppm        | ■0            | <br> |  |
| Γin              | ppm        | <b>■</b> <1   | <br> |  |
| Aluminum         | ppm        | ■3            | <br> |  |
| Chromium         | ppm        | <b>■&lt;1</b> | <br> |  |
| Molybdenum       | ppm        | <b>■</b> 79   | <br> |  |
| Nickel           | ppm        | <b>■</b> <1   | <br> |  |
| Titanium         | ppm        | ■ 0           | <br> |  |
| Silver           | ppm        | <b>■</b> 0    | <br> |  |
| Manganese        | ppm        | <b>■</b> <1   | <br> |  |
| Vanadium         | ppm        | 0             | <br> |  |
|                  |            |               |      |  |
| ADDITIVES        | 7          |               |      |  |
| _                |            | = 24.61       |      |  |
| Calcium          | ppm        | <b>2161</b>   | <br> |  |

## Diagnosis

Resample at the next service interval to monitor. All component wear rates are normal. There is no indication of any contamination in the oil. The BN result indicates that there is suitable alkalinity remaining in the oil. The condition of the oil is suitable for further service.