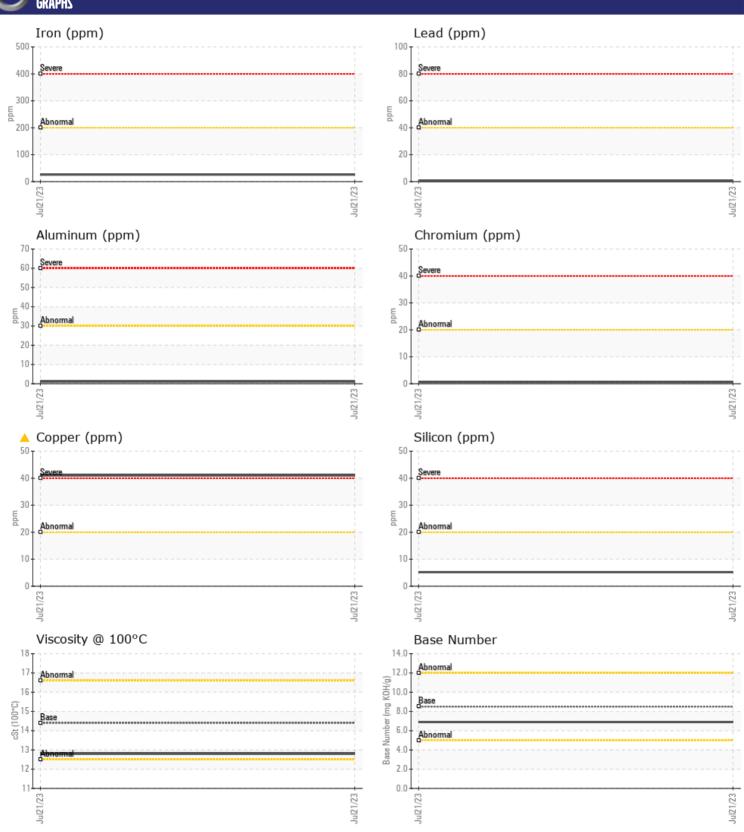

### Diagnosis

Oil and filter change at the time of sampling has been noted. Resample at the next service interval to monitor. The copper level is abnormal. All other component wear rates are normal. There is no indication of any contamination in the oil. The BN result indicates that there is suitable alkalinity remaining in the oil. The condition of the oil is suitable for further service.