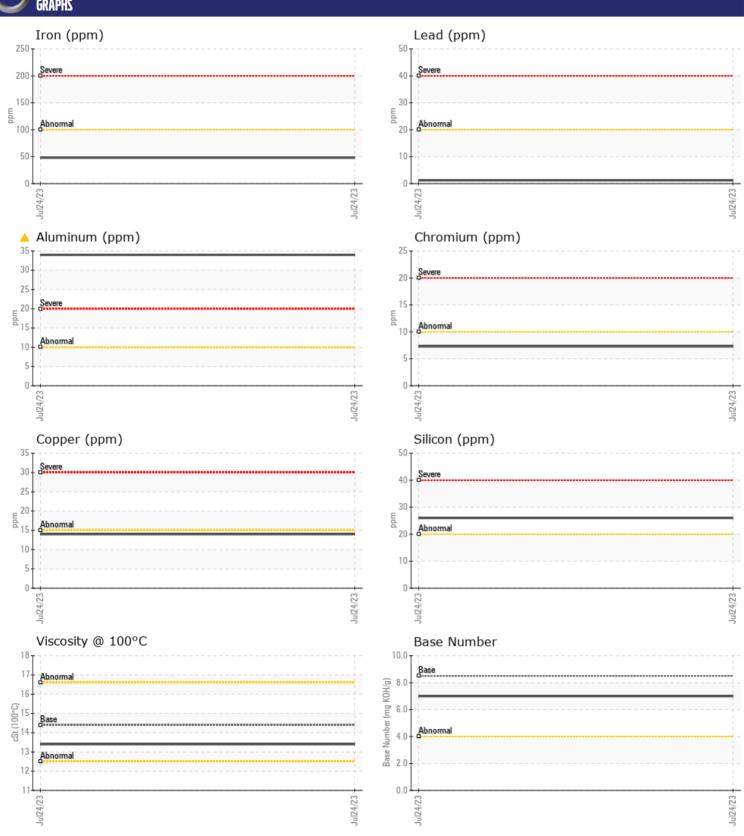

## **CONSTRUCTION EQUIPMENT**

SPM580675 NEW SALES VOLVO EC160EL 314557 - DIESEL ENG

Sample No: VCP420183

Oil Type: DIESEL ENGINE OIL SAE 15W40

**Job No:** SPM580675 NEW SALES

| SAMPLE II        | NFORMATION |             |      |  |
|------------------|------------|-------------|------|--|
| Sample Number    | •          | VCP420183   | <br> |  |
| Sample Date      |            | 24 Jul 2023 | <br> |  |
| Machine Hours    |            | 483         | <br> |  |
| Oil Hours        |            | 0           | <br> |  |
| Oil Changed      |            | Changed     | <br> |  |
| Sample Status    |            | ABNORMAL    | <br> |  |
|                  |            |             |      |  |
| OIL CONDI        | TION       |             |      |  |
| Visc @ 100°C     | cSt        | <b>13.4</b> | <br> |  |
| Base Number (BN) | mg KOH/g   | <b>7.0</b>  | <br> |  |
| Oxidation (PA)   | %          | 50          | <br> |  |
|                  |            |             |      |  |
| CONTAMI          | NATION     |             |      |  |
| Soot %           | %          | ■0.2        | <br> |  |
| Nitration (PA)   | %          | 58          | <br> |  |
| Sulfation (PA)   | %          | 53          | <br> |  |
| Glycol           | %          | NEG         | <br> |  |
| Fuel             | %          | <1.0        | <br> |  |
| Silicon          | ppm        | <b>26</b>   | <br> |  |
| Sodium           | ppm        | <b>1</b>    | <br> |  |
| Potassium        | ppm        | <b>4</b>    | <br> |  |

| VOLVO      |        |               |      |  |
|------------|--------|---------------|------|--|
| WEAR       | METALS |               |      |  |
| Iron       | ppm    | <b>48</b>     | <br> |  |
| Copper     | ppm    | <b>14</b>     | <br> |  |
| Lead       | ppm    | <b>1</b>      | <br> |  |
| Tin        | ppm    | <b>4</b>      | <br> |  |
| Aluminum   | ppm    | <b>4</b> 34   | <br> |  |
| Chromium   | ppm    | <b>■</b> 7    | <br> |  |
| Molybdenum | ppm    | <b>17</b>     | <br> |  |
| Nickel     | ppm    | ■9            | <br> |  |
| Titanium   | ppm    | <b>■&lt;1</b> | <br> |  |
| Silver     | ppm    | <b>■</b> <1   | <br> |  |
| Manganese  | ppm    | <b>5</b>      | <br> |  |
| Vanadium   | ppm    | <1            | <br> |  |
|            |        |               |      |  |

| ADDITIVES  |     |             |  |  |  |  |  |
|------------|-----|-------------|--|--|--|--|--|
| Calcium    | ppm | <b>2893</b> |  |  |  |  |  |
| Magnesium  | ppm | <b>177</b>  |  |  |  |  |  |
| Zinc       | ppm | <b>1417</b> |  |  |  |  |  |
| Phosphorus | ppm | <b>1232</b> |  |  |  |  |  |
| Barium     | ppm | <b>■3</b>   |  |  |  |  |  |
| Boron      | ppm | ■37         |  |  |  |  |  |

## Diagnosis

Oil and filter change at the time of sampling has been noted. Resample at the next service interval to monitor. The aluminum level is abnormal. All other component wear rates are normal. There is no indication of any contamination in the oil. The BN result indicates that there is suitable alkalinity remaining in the oil. The condition of the oil is suitable for further service.