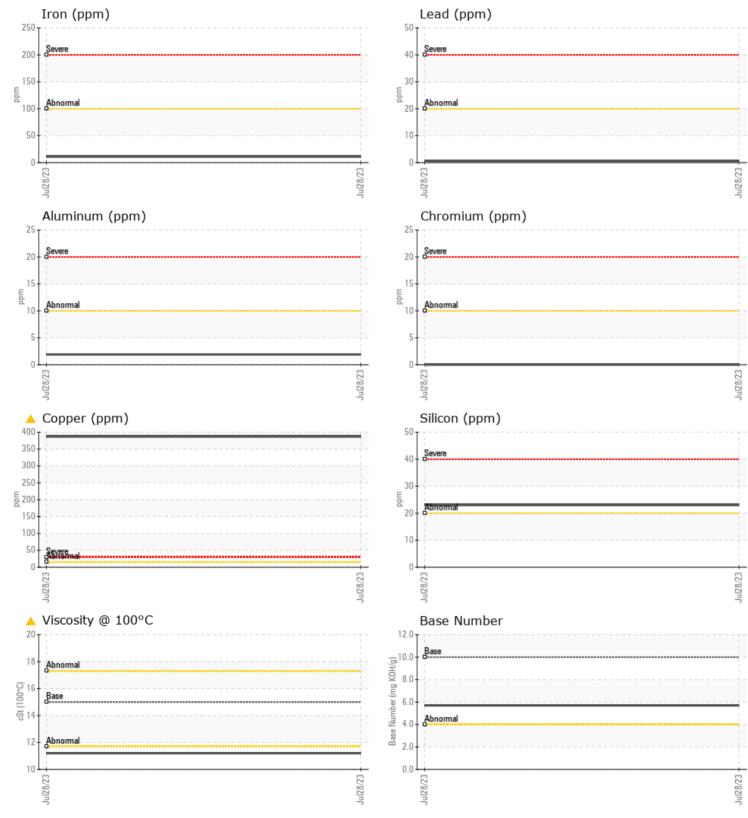

## Diagnosis

Oil and filter change at the time of sampling has been noted. No corrective action is recommended at this time. Resample at the next service interval to monitor. The copper level is abnormal. In the absence of other significant wear metals, suspect copper due to sources other than wear (i.e. cooling core). All other component wear rates are normal. Fuel content negligible. There is no indication of any contamination in the oil. The oil viscosity is lower than normal. The BN result indicates that there is suitable alkalinity remaining in the oil. Confirm oil type.