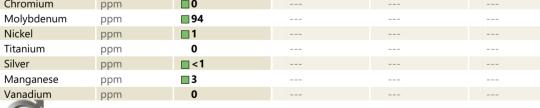

## SAMPLE INFORMATION Sample Number VCP418966 Sample Date 28 Jul 2023 Machine Hours 582 **Oil Hours** 582 Oil Changed Changed Sample Status ABNORMAL **OIL CONDITION** Visc @ 100°C cSt **11.2** Base Number (BN) mg KOH/g 5.7 Oxidation (PA) % 61 CONTAMINATION % 0.1 Soot % Nitration (PA) % 81 Sulfation (PA) % 53 % NEG Glycol Fuel % 0.7 Silicon ppm 23 Sodium ppm 0 Potassium ppm 6 WEAR METALS 11 Iron ppm **6** 387 Copper ppm Lead ■ <1 ppm 2 Tin ppm Aluminum ppm 2 Chromium ppm 0

| ADDITIVES  |     |             |  |  |  |
|------------|-----|-------------|--|--|--|
| Calcium    | ppm | 2253        |  |  |  |
| Magnesium  | ppm | <b>17</b>   |  |  |  |
| Zinc       | ppm | 1218        |  |  |  |
| Phosphorus | ppm | <b>1018</b> |  |  |  |
| Barium     | ppm | 3           |  |  |  |
| Boron      | ppm | 52          |  |  |  |
|            |     |             |  |  |  |