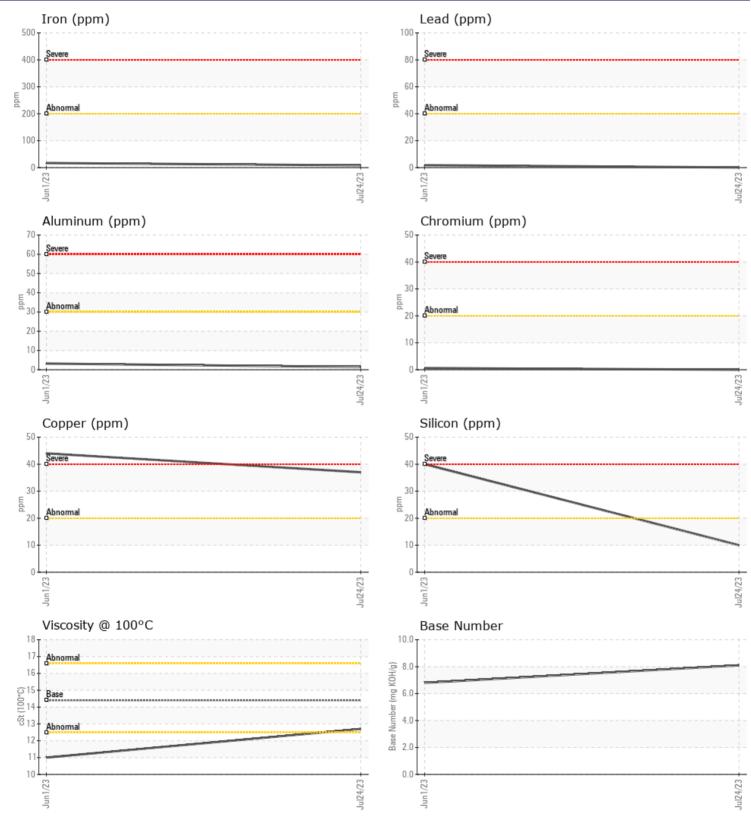

## SAMPLE INFORMATION

| Sample Number    | -        | VCP404402   | VCP407893    | <br> |
|------------------|----------|-------------|--------------|------|
| Sample Date      |          | 24 Jul 2023 | 01 Jun 2023  | <br> |
| Machine Hours    |          | 519         | 272          | <br> |
| Oil Hours        |          | 0           | 0            | <br> |
| Oil Changed      |          | Changed     | Changed      | <br> |
| Sample Status    |          | NORMAL      | ABNORMAL     | <br> |
|                  |          |             |              |      |
| OIL CONDI        | TION     |             |              |      |
| Visc @ 100°C     | cSt      | <b>12.7</b> | <b>1</b> 1.0 | <br> |
| Base Number (BN) | mg KOH/g | 8.1         | 6.8          | <br> |
| Oxidation (PA)   | %        | 60          | 59           | <br> |
| VOLVO            |          |             |              | <br> |
| CONTAMIN         | NATION   |             |              |      |
| Soot %           | %        | <b>0.1</b>  | 0.1          | <br> |
| Nitration (PA)   | %        | 53          | 69           | <br> |
| Sulfation (PA)   | %        | 58          | 52           | <br> |
| Glycol           | %        | NEG         | NEG          | <br> |
| Fuel             | %        | <1.0        | 0.5          | <br> |
| Silicon          | ppm      | <b>10</b>   | <b>4</b> 0   | <br> |
| Sodium           | ppm      | 0           | 2            | <br> |
| Potassium        | ppm      | 2           | 5            | <br> |
|                  |          |             |              |      |

| WEAR N     | METALS |            |    | <br> |
|------------|--------|------------|----|------|
| Iron       | ppm    | 8          | 17 | <br> |
| Copper     | ppm    | 37         | 44 | <br> |
| Lead       | ppm    | <b></b> <1 | 2  | <br> |
| Tin        | ppm    | <b></b> <1 | 2  | <br> |
| Aluminum   | ppm    | <b>1</b>   | 3  | <br> |
| Chromium   | ppm    | 0          | <1 | <br> |
| Molybdenum | ppm    | <b>131</b> | 81 | <br> |
| Nickel     | ppm    | <b></b> <1 | 1  | <br> |
| Titanium   | ppm    | <1         | 0  | <br> |
| Silver     | ppm    | ∎1         | 1  | <br> |
| Manganese  | ppm    | ■ <1       | 3  | <br> |
| Vanadium   | ppm    | 0          | <1 | <br> |

Variaulu

| Zavitida   |     |             |      |  |  |  |
|------------|-----|-------------|------|--|--|--|
| Calcium    | ppm | 2033        | 2282 |  |  |  |
| Magnesium  | ppm | 458         | 18   |  |  |  |
| Zinc       | ppm | <b>1661</b> | 1273 |  |  |  |
| Phosphorus | ppm | <b>1501</b> | 1055 |  |  |  |
| Barium     | ppm | 3           | 0    |  |  |  |
| Boron      | ppm | 618         | 63   |  |  |  |

# **CONSTRUCTION EQUIPMENT**

GRAPHS

VOLVO

Report Id: PLECLA [WUSCAR] 05914238 (Generated: 08/04/2023 10:56:24) Rev: 1

Contact/Location: H TRENT - PLECLA