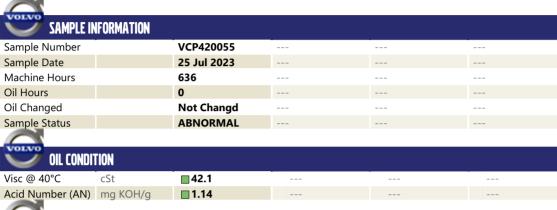

## **CONSTRUCTION EQUIPMENT**

SPM580766 SENNEBOGEN 825M 825.0.3853 - HYDRAULIC SYSTE

Sample No: VCP420055

Oil Type: VOLVO SUPER HYDRAULIC OIL 46

**Job No:** SPM580766

| VOLVO             |         |             |      |  |
|-------------------|---------|-------------|------|--|
| CONTAM            | INATION |             |      |  |
| Particles >4µm    | -       | <u> </u>    | <br> |  |
| Particles >6µm    |         | <u> </u>    | <br> |  |
| Particles >14µm   |         | <b>■</b> 51 | <br> |  |
| ISO 4406:1999 (c) |         | 21/18/13    | <br> |  |
| Silicon           | ppm     | <b>2</b>    | <br> |  |
| Sodium            | ppm     | <b>■1</b>   | <br> |  |
| Potassium         | ppm     | <b>0</b>    | <br> |  |

| VOLVO      | AFTALS   |                |      |  |
|------------|----------|----------------|------|--|
| WEAR       | AE I ALS |                |      |  |
| Iron       | ppm      | <b>2</b>       | <br> |  |
| Copper     | ppm      | <b>■</b> <1    | <br> |  |
| Lead       | ppm      | <b>0</b>       | <br> |  |
| Tin        | ppm      | <b>□</b> 0     | <br> |  |
| Aluminum   | ppm      | <b>-&lt; 1</b> | <br> |  |
| Chromium   | ppm      | ■0             | <br> |  |
| Molybdenum | ppm      | <b>0</b>       | <br> |  |
| Nickel     | ppm      | <b>□</b> 0     | <br> |  |
| Titanium   | ppm      | 0              | <br> |  |
| Silver     | ppm      | 0              | <br> |  |
| Manganese  | ppm      | <b></b>        | <br> |  |
| Vanadium   | ppm      | 0              | <br> |  |

| ADDITIVES  |     |             |  |  |  |  |
|------------|-----|-------------|--|--|--|--|
| Calcium    | ppm | <b>1266</b> |  |  |  |  |
| Magnesium  | ppm | <b>■7</b>   |  |  |  |  |
| Zinc       | ppm | <b>627</b>  |  |  |  |  |
| Phosphorus | ppm | <b>526</b>  |  |  |  |  |
| Barium     | ppm | <b>0</b>    |  |  |  |  |
| Boron      | ppm | <b>■</b> 0  |  |  |  |  |

## Diagnosis

We recommend you service the filters on this component if applicable. Resample at the next service interval to monitor. All component wear rates are normal. There is a high amount of particulates present in the oil. The AN level is acceptable for this fluid. The condition of the oil is suitable for further service.