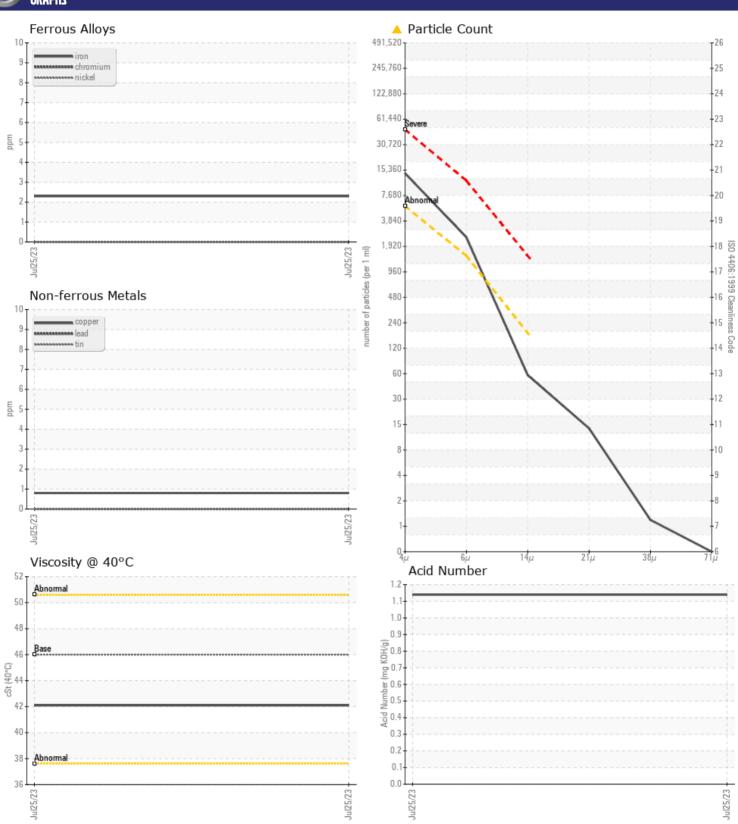

## Diagnosis

We recommend you service the filters on this component if applicable. Resample at the next service interval to monitor. All component wear rates are normal. There is a high amount of particulates present in the oil. The AN level is acceptable for this fluid. The condition of the oil is suitable for further service.

## GRAPHS