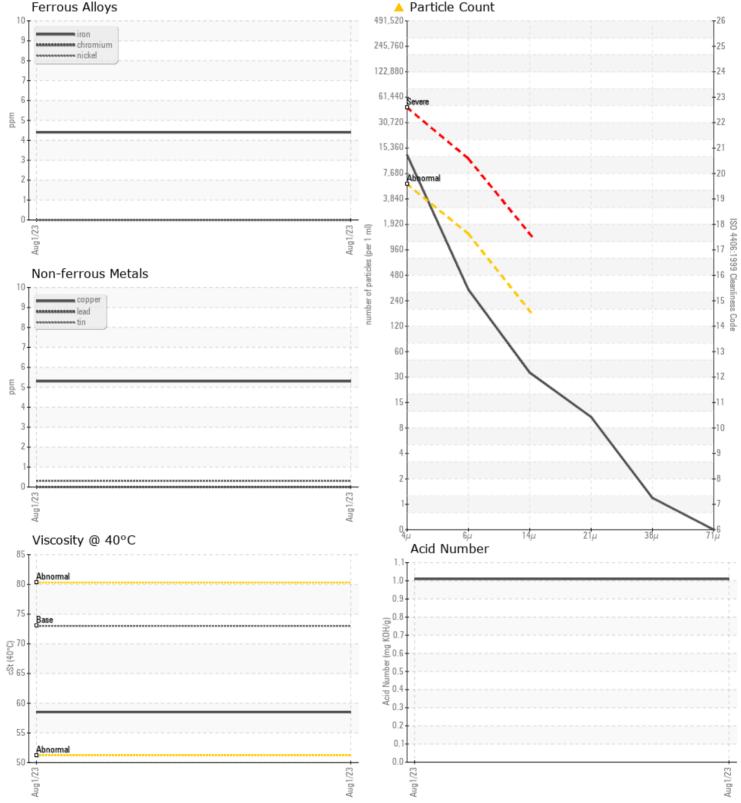

| Contam            | IINATION |                |      |  |
|-------------------|----------|----------------|------|--|
| Particles >4µm    | -        | <b>A</b> 11140 | <br> |  |
| Particles >6µm    |          | 287            | <br> |  |
| Particles >14µm   |          | 30             | <br> |  |
| ISO 4406:1999 (c) | 1        | 21/15/12       | <br> |  |
| Silicon           | ppm      | 4              | <br> |  |
| Sodium            | ppm      | 2              | <br> |  |
| Potassium         | ppm      | ■ <1           | <br> |  |

## WEAR METALS

| Iron       | ppm | <b>4</b>   | <br> |  |
|------------|-----|------------|------|--|
| Copper     | ppm | 5          | <br> |  |
| Lead       | ppm | 0          | <br> |  |
| Tin        | ppm |            | <br> |  |
| Aluminum   | ppm | <b>1</b>   | <br> |  |
| Chromium   | ppm | 0          | <br> |  |
| Molybdenum | ppm | <b>1</b> 8 | <br> |  |
| Nickel     | ppm | 0          | <br> |  |
| Titanium   | ppm | 2          | <br> |  |
| Silver     | ppm | 0          | <br> |  |
| Manganese  | ppm | □<1        | <br> |  |
| Vanadium   | ppm | 0          | <br> |  |
|            |     |            |      |  |

### Diagnosis

No corrective action is recommended at this time. Resample at the next service interval to monitor.All component wear rates are normal. There is a high amount of silt (particulates < 6 microns in size) present in the oil. The AN level is acceptable for this fluid. The condition of the oil is suitable for further service.