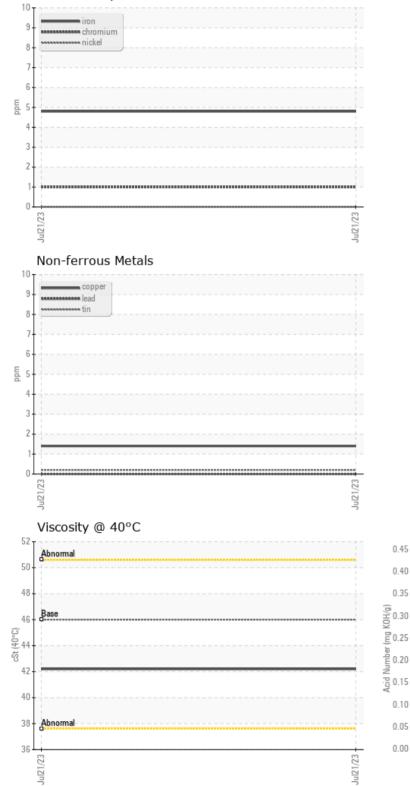

#### SAMPLE INFORMATION VCP419514 Sample Number Sample Date 21 Jul 2023 Machine Hours 2080 Oil Hours 0 Oil Changed Not Changd ABNORMAL Sample Status **OIL CONDITION** Visc @ 40°C cSt 42.2 Acid Number (AN) mg KOH/g 0.42

| CONTA      | MINATION |            |      |  |
|------------|----------|------------|------|--|
| Silicon    | ppm      | 3          | <br> |  |
| Sodium     | ppm      |            | <br> |  |
| Potassium  | ppm      | 0          | <br> |  |
|            |          |            |      |  |
| WEAR       | METALS   |            |      |  |
|            |          |            |      |  |
| Iron       | ppm      | 5          | <br> |  |
| Copper     | ppm      | <b>1</b>   | <br> |  |
| Lead       | ppm      | 0          | <br> |  |
| Tin        | ppm      |            | <br> |  |
| Aluminum   | ppm      | ■ <1       | <br> |  |
| Chromium   | ppm      | <b>1</b>   | <br> |  |
| Molybdenum | ppm      | 0          | <br> |  |
| Nickel     | ppm      | 0          | <br> |  |
| Titanium   | ppm      | 0          | <br> |  |
| Silver     | ppm      | 0          | <br> |  |
| Manganese  | ppm      | <b></b> <1 | <br> |  |
| Vanadium   | ppm      | 0          | <br> |  |
|            |          |            |      |  |

OTA **ADDITIVES** Calcium 63 ppm 3 Magnesium ppm 404 Zinc ppm Phosphorus 303 ppm Barium 0 🔲 ppm 0 Boron ppm

ALTA EQUIPMENT CO - ORLAND PARK

5000 INDUSTRIAL HWY GARY, IN US 46406 Contact: DAVE ENG DAVE.ENG@ALTG.COM T: (312)350-2560 F:

### Diagnosis

We recommend you service the filters on this component. We advise that you inspect for possible wear. Resample at the next service interval to monitor. We were unable to perform a particle count due to metal particles present in this sample.Moderate concentration of visible metal present. All component wear rates are normal. There is no indication of any contamination in the oil. The AN level is acceptable for this fluid. The condition of the oil is suitable for further service.