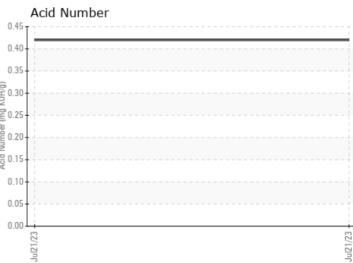

#### SAMPLE INFORMATION VCP419514 Sample Number Sample Date 21 Jul 2023 Machine Hours 2080 Oil Hours 0 Oil Changed Not Changd ABNORMAL Sample Status **OIL CONDITION** Visc @ 40°C cSt 42.2 Acid Number (AN) mg KOH/g 0.42

### Diagnosis

We recommend you service the filters on this component. We advise that you inspect for possible wear. Resample at the next service interval to monitor. We were unable to perform a particle count due to metal particles present in this sample.Moderate concentration of visible metal present. All component wear rates are normal. There is no indication of any contamination in the oil. The AN level is acceptable for this fluid. The condition of the oil is suitable for further service.