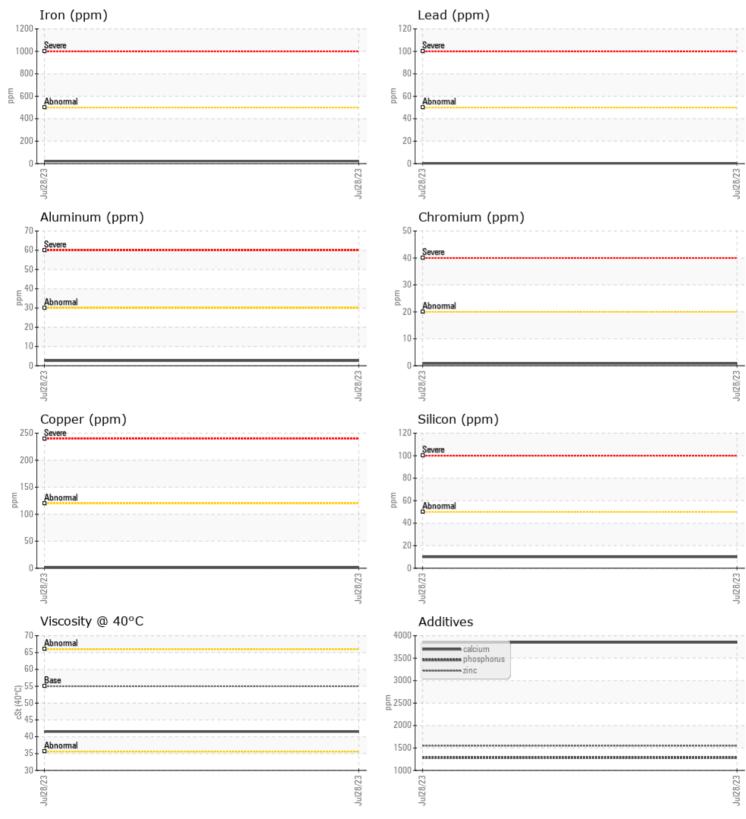

CONSTRUCTION EQUIPMENT

 Sample No:
 VCP418970

 Oil Type:
 VOLVO WB 102

 Job No:
 D12549 WE ENERGIES

VOLVO

| VOLVO         |             |             |      |  |
|---------------|-------------|-------------|------|--|
| SAMPLE        | INFORMATION | ١           |      |  |
| Sample Number | -           | VCP418970   | <br> |  |
| Sample Date   |             | 28 Jul 2023 | <br> |  |
| Machine Hours |             | 582         | <br> |  |
| Oil Hours     |             | 582         | <br> |  |
| Oil Changed   |             | Not Changd  | <br> |  |
| Sample Status |             | ABNORMAL    | <br> |  |
|               |             |             |      |  |
| OIL CON       | DITION      |             |      |  |
| Visc @ 40°C   | cSt         | <b>41.5</b> | <br> |  |
| VOLVO         |             |             |      |  |
| Contam        | MINATION    |             |      |  |
| Silicon       | ppm         | 10          | <br> |  |
| Sodium        | ppm         | 3           | <br> |  |
| Potassium     | ppm         | ■<1         | <br> |  |
|               |             |             |      |  |
| WEAR M        | METALS      |             |      |  |
| Iron          | ppm         | 22          | <br> |  |
| Copper        | ppm         | <b>1</b>    | <br> |  |
| Lead          | ppm         | <b></b> <1  | <br> |  |
| Tin           | ppm         | 0           | <br> |  |
| Aluminum      | ppm         | 3           | <br> |  |
| Chromium      | ppm         |             | <br> |  |
| Molybdenum    | ppm         | 3           | <br> |  |
| Nickel        | ppm         | 0           | <br> |  |
| Titanium      | ppm         | <1          | <br> |  |
| Silver        | ppm         | 0           | <br> |  |
| Manganese     | ppm         | 3           | <br> |  |
| Vanadium      | ppm         | <1          | <br> |  |
|               |             |             |      |  |
|               | /ES         |             | <br> |  |
| Calcium       | ppm         | 3850        | <br> |  |
| Magnesium     | ppm         | <b>1</b> 3  | <br> |  |
|               |             |             |      |  |

## Diagnosis

No corrective action is recommended at this time. Resample at the next service interval to monitor.All component wear rates are normal. Moderate concentration of visible dirt/debris present in the oil. The condition of the oil is acceptable for the time in service.

## **CONSTRUCTION EQUIPMENT**

GRAPHS

VOLVO

Contact/Location: GLENN OTTENBACHER - VOLVO0069