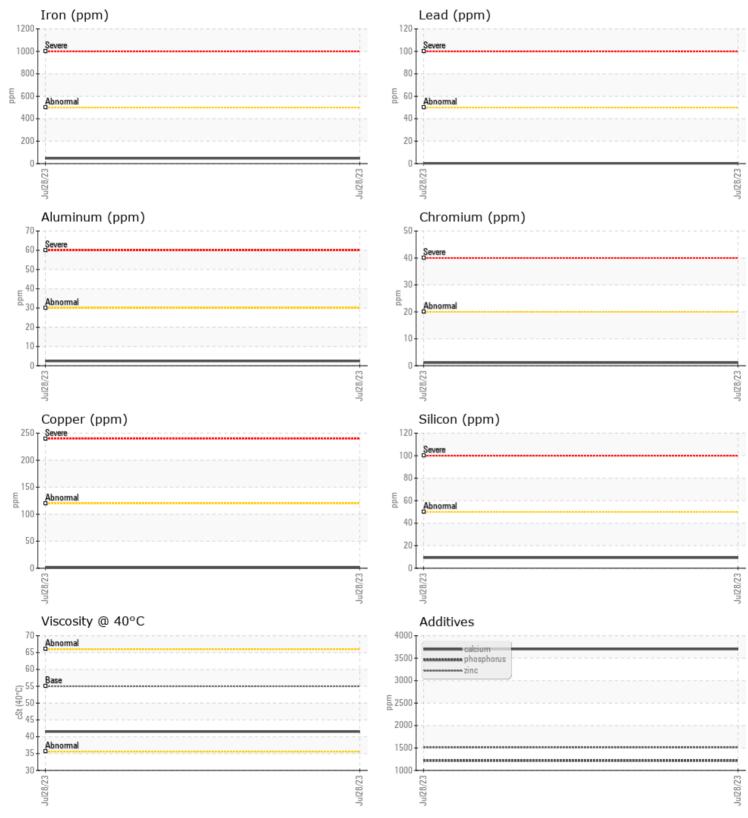

CONSTRUCTION EQUIPMENT D12549 WE ENERGIES VOLVO L220H 3482 - FRONT AXLE

 Sample No:
 VCP418967

 Oil Type:
 VOLVO WB 102

 Job No:
 D12549 WE ENERGIES

VOLVO

| VOLVO         |               |             |      |  |
|---------------|---------------|-------------|------|--|
| SAMPLI        | E INFORMATION | 1           |      |  |
| Sample Number |               | VCP418967   | <br> |  |
| Sample Date   |               | 28 Jul 2023 | <br> |  |
| Machine Hours |               | 582         | <br> |  |
| Oil Hours     |               | 582         | <br> |  |
| Oil Changed   |               | Not Changd  | <br> |  |
| Sample Status |               | ABNORMAL    | <br> |  |
|               |               |             |      |  |
| OIL CON       | IDITION       |             |      |  |
| Visc @ 40°C   | cSt           | 41.5        | <br> |  |
| VISC @ 40 C   | CSt           | <b>41.5</b> | <br> |  |
| VOLVO         |               |             |      |  |
| CONTAN        | MINATION      |             |      |  |
| Silicon       | ppm           | 9           | <br> |  |
| Sodium        | ppm           | 3           | <br> |  |
| Potassium     | ppm           | ■ <1        | <br> |  |
|               |               |             |      |  |
| WEAR N        | MFTAI S       |             |      |  |
|               |               | 47          | <br> |  |
| Iron          | ppm           | _           |      |  |
| Copper        | ppm           | <b>□</b> <1 | <br> |  |
| Lead          | ppm           | <b>■</b> <1 |      |  |
| Tin           | ppm           | □0          | <br> |  |
| Aluminum      | ppm           | 2           | <br> |  |
| Chromium      | ppm           | ∎1          | <br> |  |
| Molybdenum    | ppm           | 2           | <br> |  |
| Nickel        | ppm           | 0           | <br> |  |
| Titanium      | ppm           | <1          | <br> |  |
| Silver        | ppm           | 0           | <br> |  |
| Manganese     | ppm           | 2           | <br> |  |
| Vanadium      | ppm           | <1          | <br> |  |
| VOLVO         |               |             | <br> |  |
| ADDITIN       | VES           |             |      |  |
| Calcium       | ppm           | 3702        | <br> |  |
| Magnesium     | ppm           | <b>1</b> 0  | <br> |  |
| Zinc          | ppm           | 1508        | <br> |  |
| Phosphorus    | ppm           | 1218        | <br> |  |
| Barium        | ppm           | 0           | <br> |  |
| _             | In In         |             |      |  |

## **CONSTRUCTION EQUIPMENT**

GRAPHS

VOLVO

Report Id: VOLVO0069 [WUSCAR] 05914852 (Generated: 08/08/2023 08:45:00) Rev: 1

Contact/Location: GLENN OTTENBACHER - VOLVO0069