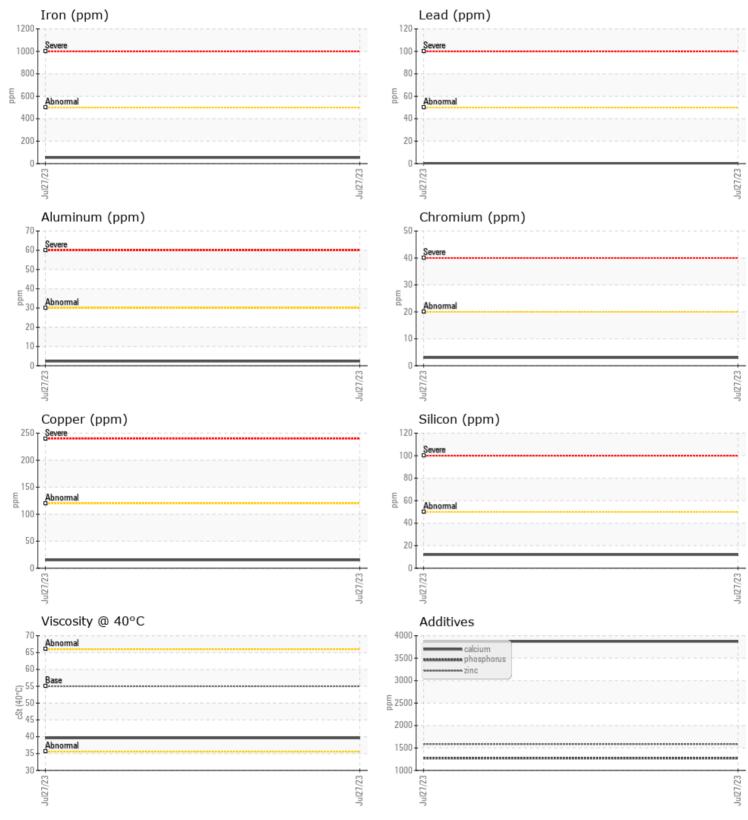

## **CONSTRUCTION EQUIPMENT**

GRAPHS

VOLVO

Report Id: RELMIL [WUSCAR] 05914854 (Generated: 08/08/2023 02:48:54) Rev: 1

Contact/Location: RUSSELL HATFIELD - RELMIL