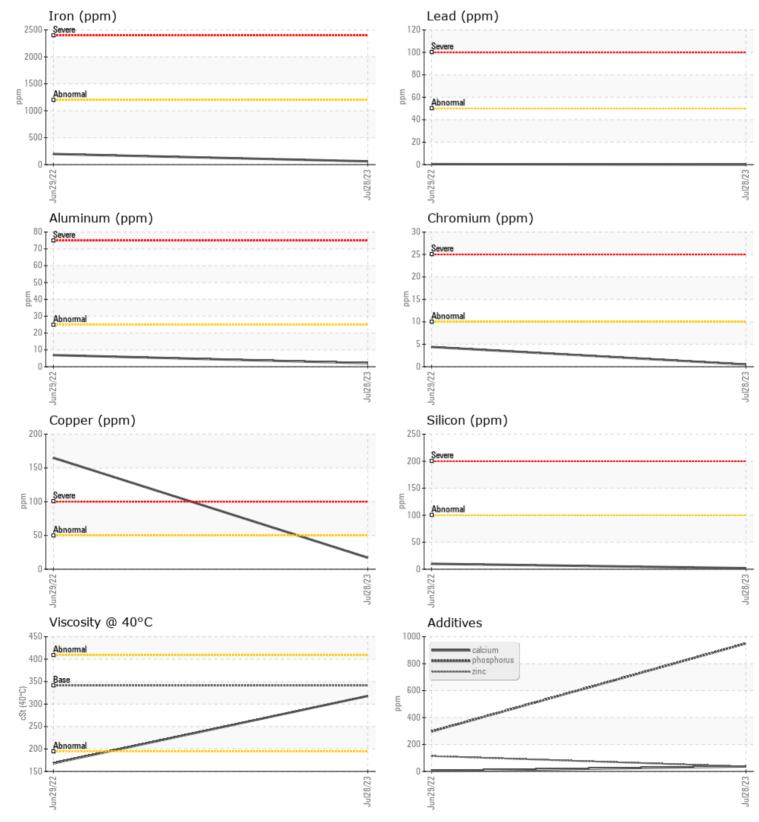

## SAMPLE INFORMATION Sample Number VCP412699 VCP355139 Sample Date 28 Jul 2023 29 Jun 2022 Machine Hours 1045 550 Oil Hours 0 0 Oil Changed Changed Changed NORMAL ABNORMAL Sample Status **OIL CONDITION** Visc @ 40°C cSt 318 168 CONTAMINATION Silicon ppm 2 10 Sodium 3 2 ppm Potassium 3 0 ppm WEAR METALS Iron ppm 61 197

|            | P P |             |             |      |
|------------|-----|-------------|-------------|------|
| Copper     | ppm | <b>17</b>   | <b>1</b> 65 | <br> |
| Lead       | ppm | 0           | <b></b> <1  | <br> |
| Tin        | ppm | 0           | <1          | <br> |
| Aluminum   | ppm | 2           | 7           | <br> |
| Chromium   | ppm | <b>■</b> <1 | 4           | <br> |
| Molybdenum | ppm | 0           | <1          | <br> |
| Nickel     | ppm | 0           | <1          | <br> |
| Titanium   | ppm | <1          | 0           | <br> |
| Silver     | ppm | 0           | 0           | <br> |
| Manganese  | ppm | 2           | 10          | <br> |
| Vanadium   | ppm | <1          | 0           | <br> |
|            |     |             |             |      |

**ADDITIVES** Calcium 37 ppm 3 Magnesium ■ <1 <1 ppm 114 Zinc 36 ppm 296 Phosphorus 950 ppm Barium 0 4 ppm Boron ppm 174

MCCLUNG-LOGAN EQUIPMENT CO INC MAIN

4601 WASHINGTON BOULEVARD BALTIMORE, MD US 21227 Contact: MARK CIULLA mciulla@mcclung-logan.com T: (410)242-6500 F: (410)242-7835

## Diagnosis

Resample at the next service interval to monitor.All component wear rates are normal. There is no indication of any contamination in the oil. The condition of the oil is acceptable for the time in service.