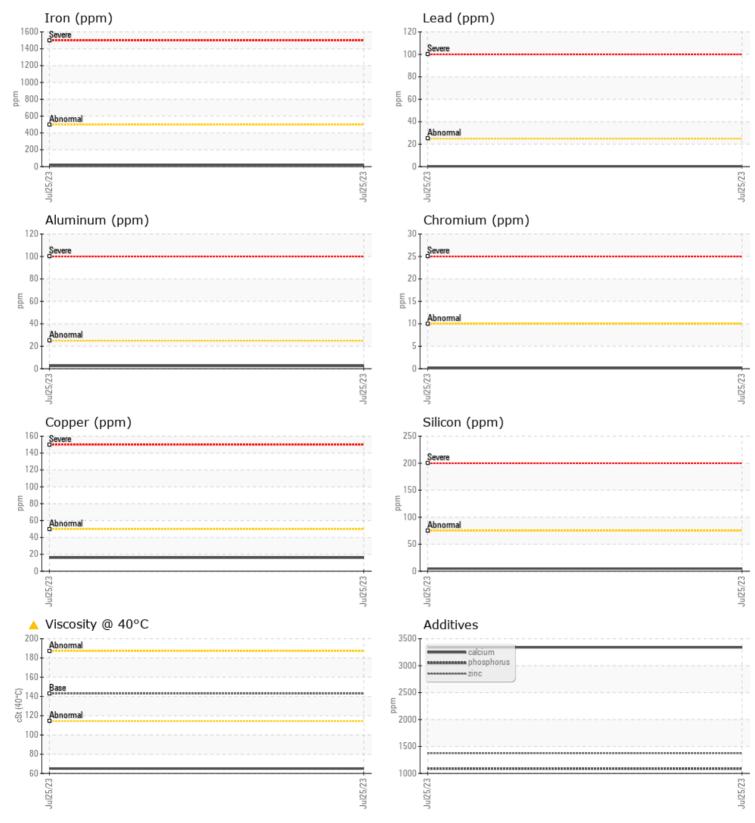

VOLVO

| VOLVO         |             |                                    |      |  |
|---------------|-------------|------------------------------------|------|--|
| SAMPLE        | INFORMATION | l                                  |      |  |
| Sample Number | -           | VCP420181                          | <br> |  |
| Sample Date   |             | 25 Jul 2023                        | <br> |  |
| Machine Hours |             | 636                                | <br> |  |
| Oil Hours     |             | 0                                  | <br> |  |
| Oil Changed   |             | Not Changd                         | <br> |  |
| Sample Status |             | ATTENTION                          | <br> |  |
|               |             |                                    |      |  |
| OIL CON       | DITION      |                                    |      |  |
| Visc @ 40°C   | cSt         | 65.0                               | <br> |  |
| VISC @ 40 C   | CST         | <u> </u>                           |      |  |
| VOLVO         |             |                                    |      |  |
| CONTAN        | AINATION    |                                    |      |  |
| Silicon       | ppm         | 5                                  | <br> |  |
| Sodium        | ppm         | <b>1</b> 9                         | <br> |  |
| Potassium     | ppm         | 0                                  | <br> |  |
|               |             |                                    |      |  |
| WEAR N        | NETALS      |                                    |      |  |
| Iron          | ppm         | 21                                 | <br> |  |
| Copper        | ppm         | 16                                 | <br> |  |
| Lead          | ppm         |                                    | <br> |  |
| Tin           | ppm         | 0                                  | <br> |  |
| Aluminum      | ppm         | 2                                  | <br> |  |
| Chromium      | ppm         | <1                                 | <br> |  |
| Molybdenum    | ppm         | 0                                  | <br> |  |
| Nickel        | ppm         | 0                                  | <br> |  |
| Titanium      | ppm         | <1                                 | <br> |  |
| Silver        | ppm         | 0                                  | <br> |  |
| Manganese     | ppm         | ■ <1                               | <br> |  |
| Vanadium      | ppm         | <1                                 | <br> |  |
|               |             |                                    |      |  |
|               | /ES         |                                    |      |  |
| Calcium       |             | 3339                               | <br> |  |
| Magnesium     | ppm<br>ppm  | <b>1</b> 2                         | <br> |  |
| Zinc          |             | 1375                               | <br> |  |
|               | ppm         | <b>I I J I J J J J J J J J J J</b> | <br> |  |