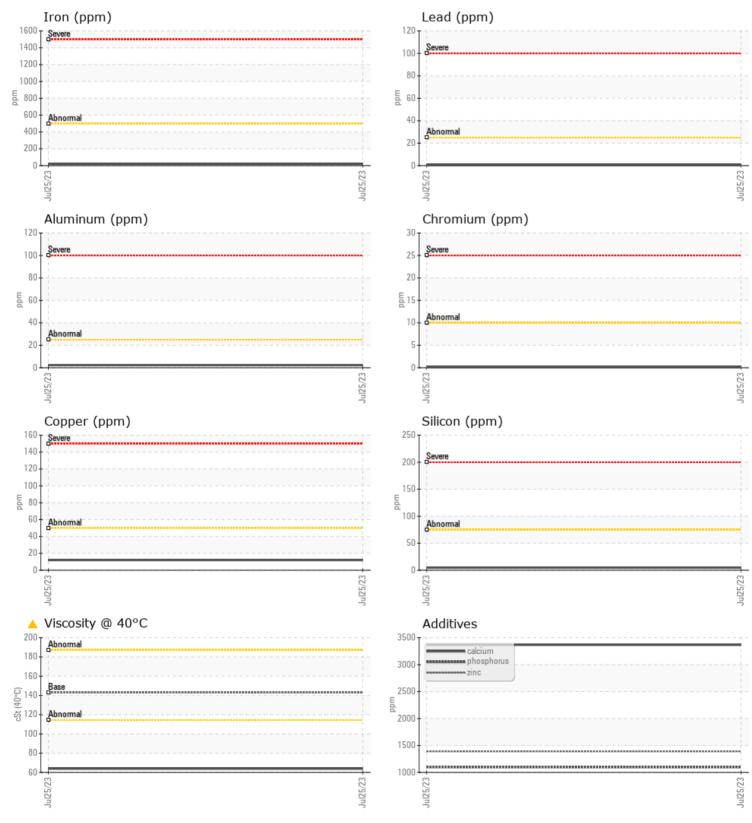

## SAMPLE INFORMATION VCP420056 Sample Number Sample Date 25 Jul 2023 Machine Hours 636 Oil Hours 0 Oil Changed Not Changd ATTENTION Sample Status **OIL CONDITION** Visc @ 40°C cSt **63.9** CONTAMINATION Silicon ppm 5 Sodium 18 ppm Potassium 0 🔲 ppm WEAR METALS Iron ppm 20 Copper ppm 12 ppm Lead ■ <1 0 Tin ppm Aluminum ppm 2 Chromium ppm ■ <1 Molybdenum 0 🔲 ppm Nickel 0 ppm Titanium <1 ppm Silver 0 ppm Manganese <1 ppm Vanadium ppm <1

**ADDITIVES** Calcium 3368 ppm Magnesium **11** ppm Zinc 1391 ppm 1099 Phosphorus ppm Barium 0 ppm Boron ppm 108