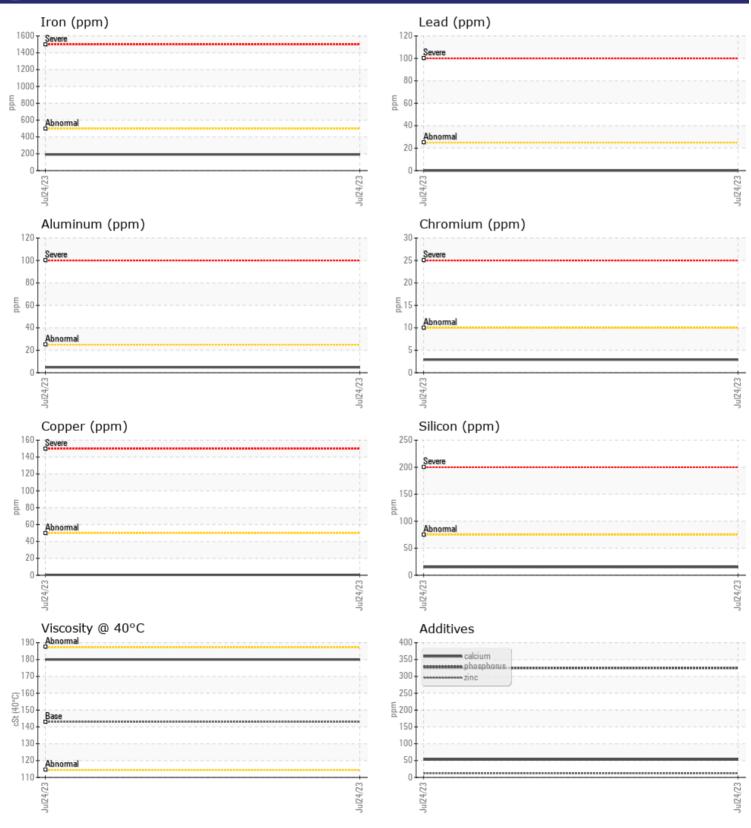

CONSTRUCTION EQUIPMENT SPM580675 NEW SALES VOLVO EC160EL 314557 - LEFT FINAL D

Sample No:VCP420180Oil Type:GEAR OIL SAE 80W90Job No:SPM580675 NEW SALES

VOLVO

| SAMPLE        | <b>INFORMATION</b> |             |      |  |
|---------------|--------------------|-------------|------|--|
| Sample Number | -                  | VCP420180   | <br> |  |
| Sample Date   |                    | 24 Jul 2023 | <br> |  |
| Machine Hours |                    | 483         | <br> |  |
| Oil Hours     |                    | 0           | <br> |  |
| Oil Changed   |                    | Changed     | <br> |  |
| Sample Status |                    | NORMAL      | <br> |  |
|               |                    |             |      |  |
| OIL CON       | DITION             |             |      |  |
| Visc @ 40°C   | cSt                | <b>180</b>  | <br> |  |
| VOLVO         |                    |             |      |  |
| CONTAM        | MINATION           |             |      |  |
| Silicon       | ppm                | <b>15</b>   | <br> |  |
| Sodium        | ppm                | 2           | <br> |  |
| Potassium     | ppm                | 2           | <br> |  |
|               |                    |             |      |  |
| WEAR N        | METALS             |             |      |  |
| Iron          | ppm                | 191         | <br> |  |
| Copper        | ppm                | ■ <1        | <br> |  |
| Lead          | ppm                | 0           | <br> |  |
| Tin           | ppm                | 0           | <br> |  |
| Aluminum      | ppm                | 5           | <br> |  |
| Chromium      | ppm                | 3           | <br> |  |
| Molybdenum    | ppm                | <b></b> <1  | <br> |  |
| Nickel        | ppm                | 0           | <br> |  |
| Titanium      | ppm                | <1          | <br> |  |
| Silver        | ppm                | 0           | <br> |  |
| Manganese     | ppm                | <b>4</b>    | <br> |  |
| Vanadium      | ppm                | <1          | <br> |  |

## Diagnosis

Resample at the next service interval to monitor.All component wear rates are normal. There is no indication of any contamination in the oil. The condition of the oil is acceptable for the time in service.

| vanadium   | ppm | <1        | <br> |  |
|------------|-----|-----------|------|--|
| ADDITI     | VES |           |      |  |
| Calcium    | ppm | 53        | <br> |  |
| Magnesium  | ppm | 3         | <br> |  |
| Zinc       | ppm | <b>12</b> | <br> |  |
| Phosphorus | ppm | 325       | <br> |  |
| Barium     | ppm | 0         | <br> |  |
| Boron      | ppm | 0         | <br> |  |