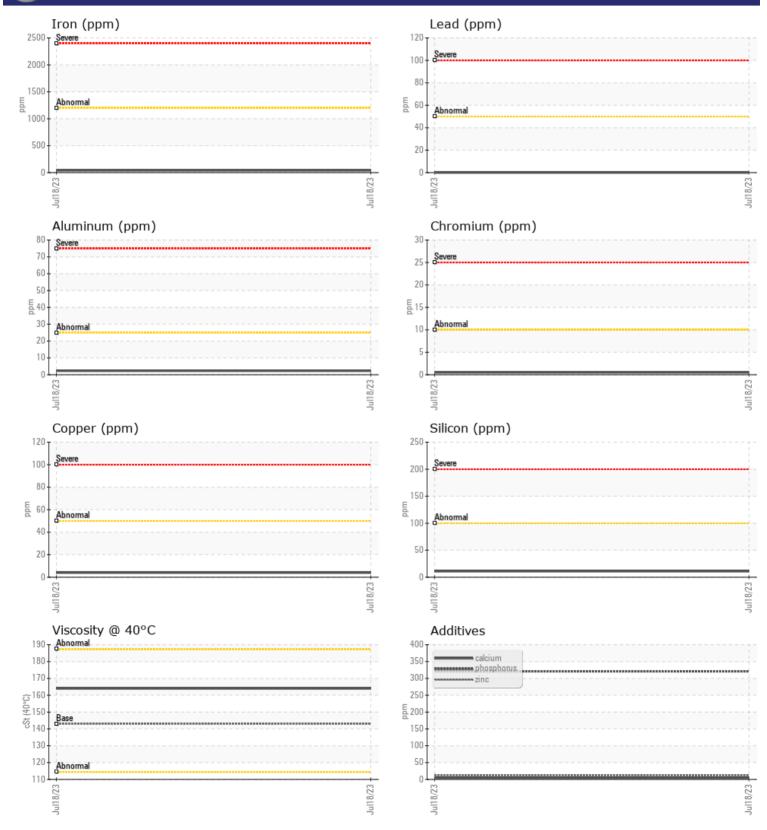

## SAMPLE INFORMATION VCP423223 Sample Number Sample Date 18 Jul 2023 Machine Hours 436 Oil Hours 0 Oil Changed Changed NORMAL Sample Status **OIL CONDITION** Visc @ 40°C cSt 164 CONTAMINATION Silicon ppm 11 Sodium **||** <1 ppm Potassium **||** <1 ppm WEAR METALS Iron ppm 41 Copper ppm **4** Lead ppm 0 🔲 Tin ppm 0 🔲 Aluminum ppm 2 Chromium ppm ■ <1 Molybdenum ppm 0 🔲 Nickel 0 ppm Titanium <1 ppm

## Diagnosis

Resample at the next service interval to monitor.All component wear rates are normal. There is no indication of any contamination in the oil. The condition of the oil is acceptable for the time in service.

## **CONSTRUCTION EQUIPMENT**

GRAPHS

VOLVO

Contact/Location: RYAN WISE - SIMCHIIL