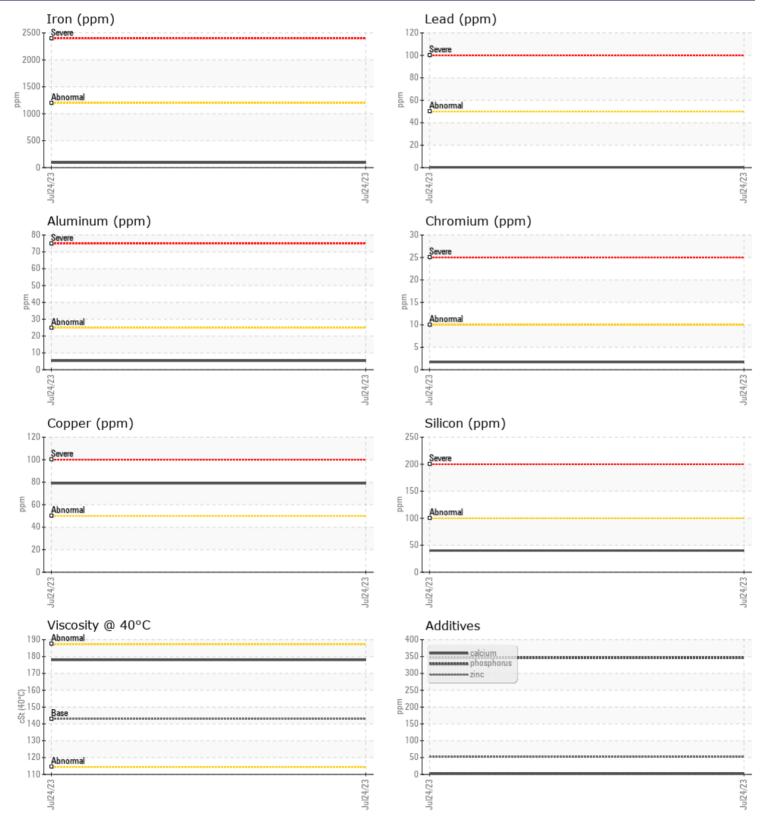

Magnesium

Phosphorus

| SAMPLE        | INFORMATION | l           |       |  |
|---------------|-------------|-------------|-------|--|
| Sample Number |             | VCP420186   | <br>  |  |
| Sample Date   |             | 24 Jul 2023 | <br>  |  |
| Machine Hours |             | 483         | <br>  |  |
| Oil Hours     |             | 0           | <br>  |  |
| Oil Changed   |             | Changed     | <br>  |  |
| Sample Status |             | NORMAL      | <br>  |  |
| OIL COND      |             | ÷           | <br>· |  |
| Visc @ 40°C   | cSt         | <b>178</b>  | <br>  |  |
|               |             |             |       |  |
| CONTAM        | INATION     |             |       |  |
| Silicon       | ppm         | <b>40</b>   | <br>  |  |
| Sodium        | ppm         | 2           | <br>  |  |
| Potassium     | ppm         | <b></b> <1  | <br>  |  |
|               |             |             |       |  |
| WEAR M        | ETALS       |             |       |  |
| Iron          | ppm         | 93          | <br>  |  |
| Copper        | ppm         | <b>79</b>   | <br>  |  |
| Lead          | ppm         | <b></b> <1  | <br>  |  |
| Tin           | ppm         | 0           | <br>  |  |
| Aluminum      | ppm         | 5           | <br>  |  |
| Chromium      | ppm         | 2           | <br>  |  |
| Molybdenum    | ppm         | 0           | <br>  |  |
| Nickel        | ppm         | 0           | <br>  |  |
| Titanium      | ppm         | <1          | <br>  |  |
| Silver        | ppm         | 0           | <br>  |  |
| Manganese     | ppm         | 5           | <br>  |  |
| Vanadium      | ppm         | <1          | <br>  |  |

## Diagnosis

The oil change at the time of sampling has been noted. Resample at the next service interval to monitor.Metal levels are typical for a new component breaking in. There is no indication of any contamination in the oil. The condition of the oil is acceptable for the time in service.

## **CONSTRUCTION EQUIPMENT**

GRAPHS

VOLVO

Report Id: VOLVO8885 [WUSCAR] 05914875 (Generated: 08/08/2023 03:36:57) Rev: 1

Contact/Location: DAVE ENG - VOLVO8885