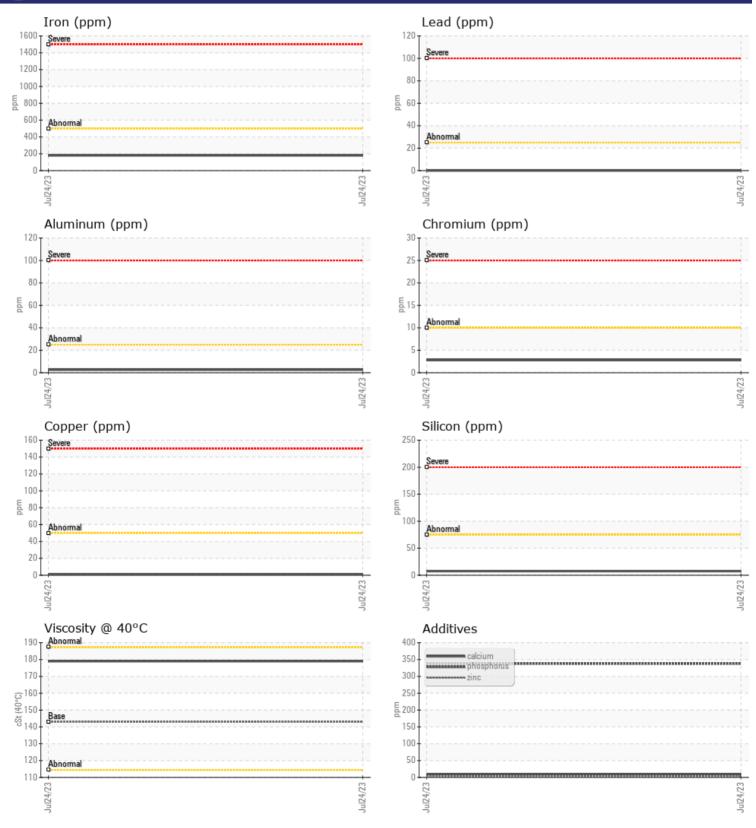

| VOLVO              |      |             |  |   |   |  |  |  |  |  |
|--------------------|------|-------------|--|---|---|--|--|--|--|--|
| SAMPLE INFORMATION |      |             |  |   |   |  |  |  |  |  |
| Sample Number      | -    | VCP423000   |  |   |   |  |  |  |  |  |
| Sample Date        |      | 24 Jul 2023 |  |   |   |  |  |  |  |  |
| Machine Hours      |      | 483         |  |   |   |  |  |  |  |  |
| Oil Hours          |      | 0           |  |   |   |  |  |  |  |  |
| Oil Changed        |      | Changed     |  |   |   |  |  |  |  |  |
| Sample Status      |      | NORMAL      |  |   |   |  |  |  |  |  |
|                    |      |             |  |   |   |  |  |  |  |  |
|                    | TION |             |  |   |   |  |  |  |  |  |
| OIL CONDI          | IIUN |             |  |   |   |  |  |  |  |  |
| Visc @ 40°C        | cSt  | <b>179</b>  |  |   |   |  |  |  |  |  |
|                    |      |             |  |   |   |  |  |  |  |  |
|                    |      |             |  |   |   |  |  |  |  |  |
|                    |      |             |  |   | - |  |  |  |  |  |
| Silicon            | ppm  | 7           |  |   |   |  |  |  |  |  |
| Sodium             | ppm  | 2           |  |   |   |  |  |  |  |  |
| Potassium          | ppm  | <b>1</b>    |  |   |   |  |  |  |  |  |
|                    |      |             |  |   |   |  |  |  |  |  |
| WEAR METALS        |      |             |  |   |   |  |  |  |  |  |
|                    | 1717 |             |  | - |   |  |  |  |  |  |
| Iron               | ppm  | <b>180</b>  |  |   |   |  |  |  |  |  |
| Copper             | ppm  | ∎1          |  |   |   |  |  |  |  |  |
| Lead               | ppm  | 0           |  |   |   |  |  |  |  |  |
| Tin                | ppm  | 0           |  |   |   |  |  |  |  |  |
| Aluminum           | ppm  | 3           |  |   |   |  |  |  |  |  |
| Chromium           | ppm  | 3           |  |   |   |  |  |  |  |  |
| Molybdenum         | ppm  | <b>□</b> <1 |  |   |   |  |  |  |  |  |
| Nickel             | ppm  | 0           |  |   |   |  |  |  |  |  |

| Manganese  | ppm  | <b>4</b>    | <br> |  |
|------------|------|-------------|------|--|
| Vanadium   | ppm  | <1          | <br> |  |
|            |      |             |      |  |
| ADDITI     | IVES |             |      |  |
| Calcium    | ppm  | <b>1</b> 0  | <br> |  |
| Magnesium  | ppm  | <b>□</b> <1 | <br> |  |
| Zinc       | ppm  | 2           | <br> |  |
| Phosphorus | ppm  | 338         | <br> |  |
| Barium     | ppm  | 0           | <br> |  |
|            |      |             |      |  |

## **CONSTRUCTION EQUIPMENT**

GRAPHS

VOLVO