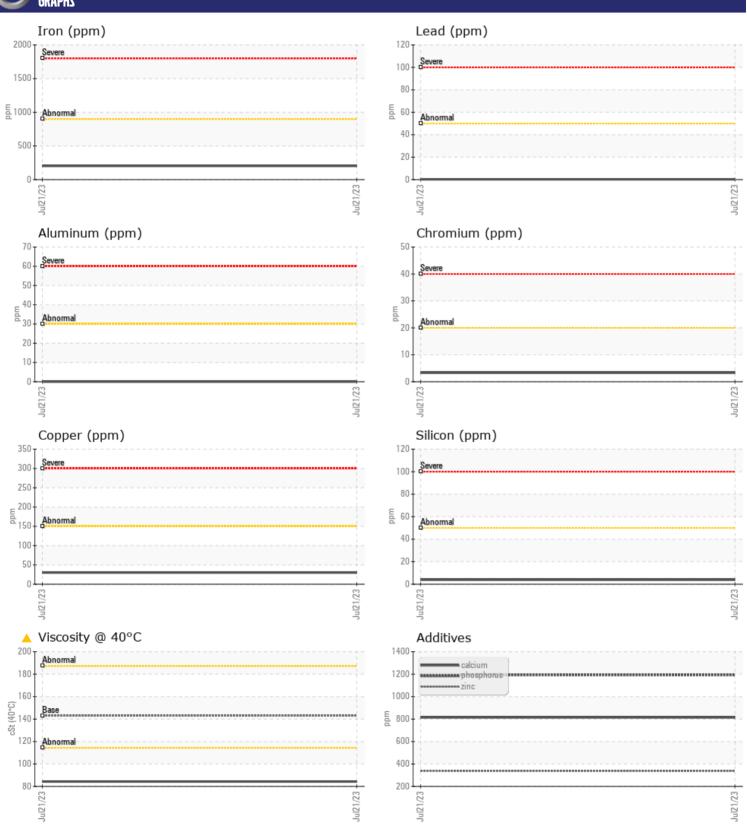

# CONSTRUCTION EQUIPMENT SPM579699 VOLVO A25G 752583 - FRONT AXLE

Sample No: VCP419519

**Oil Type:** GEAR OIL SAE 80W90

**Job No:** SPM579699

| SAMPLE        | INFORMATION  |               |  |  |  |
|---------------|--------------|---------------|--|--|--|
| Sample Number | <del>-</del> | VCP419519     |  |  |  |
| Sample Date   |              | 21 Jul 2023   |  |  |  |
| Machine Hours |              | 2080          |  |  |  |
| Oil Hours     |              | 0             |  |  |  |
| Oil Changed   |              | Not Changd    |  |  |  |
| Sample Status |              | ATTENTION     |  |  |  |
|               |              |               |  |  |  |
| OIL CONDITION |              |               |  |  |  |
| Visc @ 40°C   | cSt          | <u>▲</u> 84.3 |  |  |  |
| VISC & 40 C   | CSC          | _ 04.5        |  |  |  |
| VOLVO         |              |               |  |  |  |
| CONTAM        | INATION      |               |  |  |  |
| Silicon       | ppm          | <b>4</b>      |  |  |  |
| Sodium        | ppm          | <b>2</b>      |  |  |  |
| Potassium     | ppm          | <b>4</b>      |  |  |  |
|               |              |               |  |  |  |
| WEAR METALS   |              |               |  |  |  |
| Iron          | ppm          | ■203          |  |  |  |
| Copper        | ppm          | <b>■30</b>    |  |  |  |
| Lead          | ppm          | <b>■&lt;1</b> |  |  |  |
| Tin           | ppm          | <b>■</b> 1    |  |  |  |
| Aluminum      | ppm          | ■0            |  |  |  |
| Chromium      | ppm          | <b>■</b> 3    |  |  |  |
| Molybdenum    | ppm          | <b>■</b> 5    |  |  |  |
| Nickel        | ppm          | <b>2</b>      |  |  |  |
| Titanium      | ppm          | <1            |  |  |  |
| Silver        | ppm          | <1            |  |  |  |
| Manganese     | ppm          | ■8            |  |  |  |
| Vanadium      | ppm          | <1            |  |  |  |
| VOLVO         |              |               |  |  |  |
| ADDITIV       | ES           |               |  |  |  |
| Calcium       | ppm          | ■814          |  |  |  |
| Magnesium     | ppm          | <b>7</b>      |  |  |  |
| Zinc          | ppm          | ■337          |  |  |  |
| Phosphorus    | ppm          | <b>1193</b>   |  |  |  |
| Barium        | ppm          | <b>0</b>      |  |  |  |
| Boron         | ppm          | <b>241</b>    |  |  |  |
|               |              |               |  |  |  |

#### Diagnosis

Resample at the next service interval to monitor. All component wear rates are normal. There is no indication of any contamination in the oil. The oil viscosity is lower than normal. Confirm oil type.

#### GRAPHS