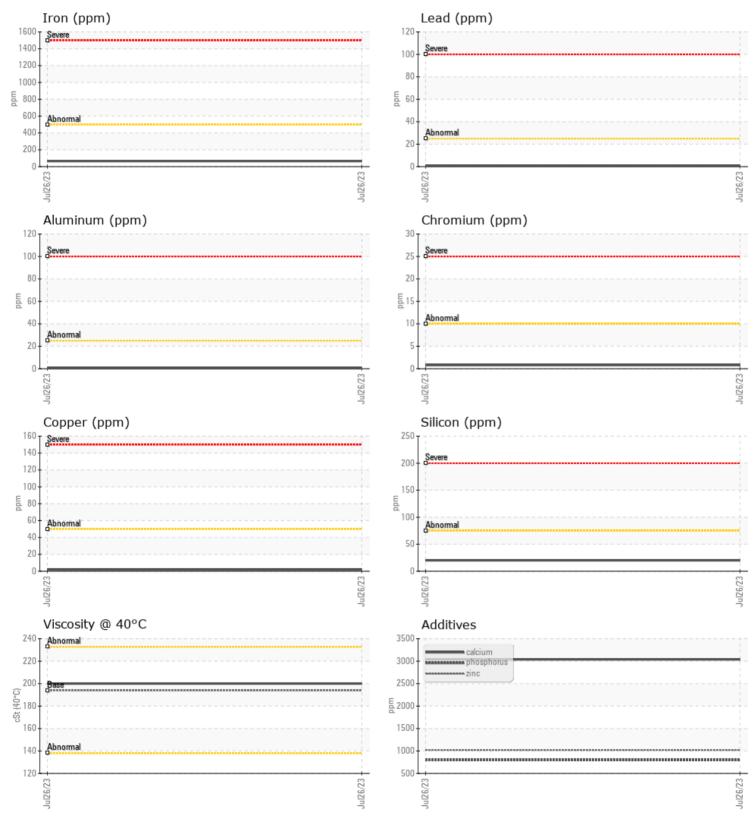

VOLVO

|               | INFORMATION |              |      |  |
|---------------|-------------|--------------|------|--|
| Sample Number |             | VCP414196    | <br> |  |
| Sample Date   |             | 26 Jul 2023  | <br> |  |
| Machine Hours |             | 15356        | <br> |  |
| Oil Hours     |             | 0            | <br> |  |
| Oil Changed   |             | Not Changd   | <br> |  |
| Sample Status |             | ABNORMAL     | <br> |  |
| Sumple Status |             | ADITORINAL   |      |  |
| VOLVO         |             |              |      |  |
| OIL CONI      | DITION      |              |      |  |
| Visc @ 40°C   | cSt         | 200          | <br> |  |
|               |             |              |      |  |
|               | INATION     |              |      |  |
|               |             |              |      |  |
| Silicon       | ppm         | 20           | <br> |  |
| Sodium        | ppm         | <b>  </b> <1 | <br> |  |
| Potassium     | ppm         | 0            | <br> |  |
| VOLVO         |             |              |      |  |
| WEAR M        | ETALS       |              |      |  |
| Iron          | ppm         | 65           | <br> |  |
| Copper        | ppm         | 2            | <br> |  |
| Lead          | ppm         | <b>  </b> <1 | <br> |  |
| Tin           | ppm         | <b>  </b> <1 | <br> |  |
| Aluminum      | ppm         | <b> </b> <1  | <br> |  |
| Chromium      | ppm         | <b></b> <1   | <br> |  |
| Molybdenum    | ppm         | <b>  </b> <1 | <br> |  |
| Nickel        | ppm         | 0            | <br> |  |
| Titanium      | ppm         | <1           | <br> |  |
| Silver        | ppm         | 0            | <br> |  |
| Manganese     | ppm         | <b>1</b>     | <br> |  |
| Vanadium      | ppm         | <1           | <br> |  |
|               |             |              |      |  |
| ADDITIV       | ES          |              | <br> |  |
| Calcium       | ppm         | 3038         | <br> |  |
| Magnesium     | ppm         | <b>15</b>    | <br> |  |
| -             |             |              |      |  |

## **CONSTRUCTION EQUIPMENT**

GRAPHS

VOLVO

Report Id: VOLVO8885 [WUSCAR] 05914881 (Generated: 08/08/2023 03:37:12) Rev: 1

Contact/Location: DAVE ENG - VOLVO8885