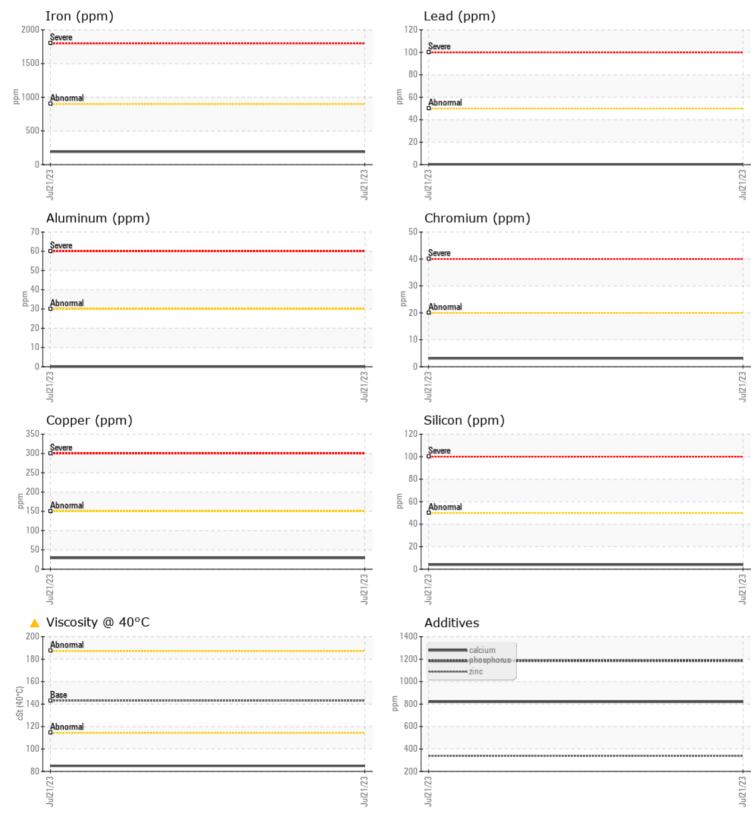

VOLVO

|               | INFORMATION |               |  |  |  |  |  |
|---------------|-------------|---------------|--|--|--|--|--|
| Sample Number | -           | VCP420501     |  |  |  |  |  |
| Sample Date   |             | 21 Jul 2023   |  |  |  |  |  |
| Machine Hours |             | 2080          |  |  |  |  |  |
| Oil Hours     |             | 0             |  |  |  |  |  |
| Oil Changed   |             | Not Changd    |  |  |  |  |  |
| Sample Status |             | ATTENTION     |  |  |  |  |  |
|               |             |               |  |  |  |  |  |
| OIL CONDITION |             |               |  |  |  |  |  |
| Visc @ 40°C   | cSt         | <b>A</b> 84.9 |  |  |  |  |  |
|               |             |               |  |  |  |  |  |
| CONTAM        | INATION     |               |  |  |  |  |  |
| Silicon       | ppm         | 4             |  |  |  |  |  |
| Sodium        | ppm         | <b>1</b>      |  |  |  |  |  |
| Potassium     | ppm         | 5             |  |  |  |  |  |
|               |             |               |  |  |  |  |  |
| WEAR M        | ETALS       |               |  |  |  |  |  |
| Iron          | ppm         | <b>191</b>    |  |  |  |  |  |
| Copper        | ppm         | 29            |  |  |  |  |  |
| Lead          | ppm         | <b></b> <1    |  |  |  |  |  |
| Tin           | ppm         | <b>1</b>      |  |  |  |  |  |
| Aluminum      | ppm         | 0             |  |  |  |  |  |
| Chromium      | ppm         | 3             |  |  |  |  |  |
| Molybdenum    | ppm         | 5             |  |  |  |  |  |
| Nickel        | ppm         | <b>1</b>      |  |  |  |  |  |
| Titanium      | ppm         | <1            |  |  |  |  |  |
| Silver        | ppm         | 0             |  |  |  |  |  |
| Manganese     | ppm         | 8             |  |  |  |  |  |
| Vanadium      | ppm         | <1            |  |  |  |  |  |
|               |             |               |  |  |  |  |  |
| ADDITIVI      | ES          |               |  |  |  |  |  |

| Calcium    | ppm | 820         |  |  |  |
|------------|-----|-------------|--|--|--|
| Magnesium  | ppm | 6           |  |  |  |
| Zinc       | ppm | 338         |  |  |  |
| Phosphorus | ppm | <b>1186</b> |  |  |  |
| Barium     | ppm | 0           |  |  |  |
| Boron      | ppm | 235         |  |  |  |