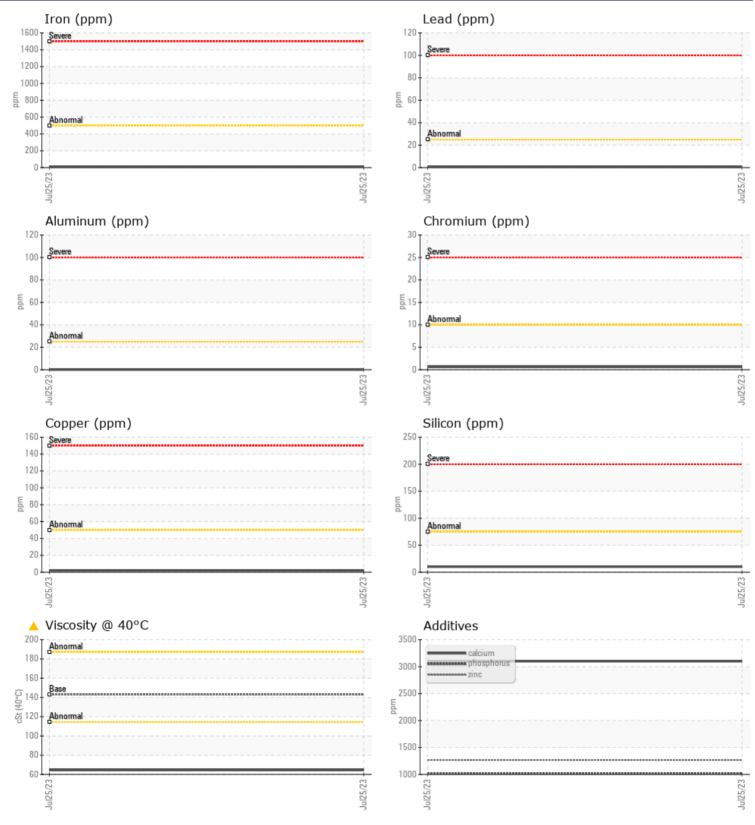

## SAMPLE INFORMATION VCP420053 Sample Number Sample Date 25 Jul 2023 Machine Hours 636 Oil Hours 0 Oil Changed Not Changd ATTENTION Sample Status **OIL CONDITION** Visc @ 40°C cSt **64.4** CONTAMINATION Silicon ppm 10 Sodium 16 ppm Potassium **||** <1 ppm WEAR METALS Iron ppm 10 Copper ppm 2 Lead ppm **||** <1 0 Tin ppm Aluminum ppm 0 🔲 Chromium ppm ■ <1 Molybdenum ppm **||** <1 Nickel 0 ppm Titanium <1 ppm Silver 0 ppm Manganese 4 ppm Vanadium ppm <1