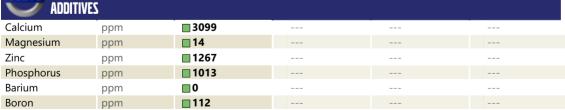

## SAMPLE INFORMATION VCP420053 Sample Number Sample Date 25 Jul 2023 Machine Hours 636 Oil Hours 0 Oil Changed Not Changd ATTENTION Sample Status **OIL CONDITION** Visc @ 40°C cSt **64.4** CONTAMINATION Silicon ppm 10 Sodium 16 ppm Potassium **||** <1 ppm WEAR METALS Iron ppm 10 Copper ppm 2 Lead ppm **||** <1 0 Tin ppm Aluminum ppm 0 🔲 Chromium ppm ■ <1 Molybdenum ppm **||** <1 Nickel 0 ppm Titanium <1 ppm Silver 0 ppm Manganese 4 ppm Vanadium ppm <1