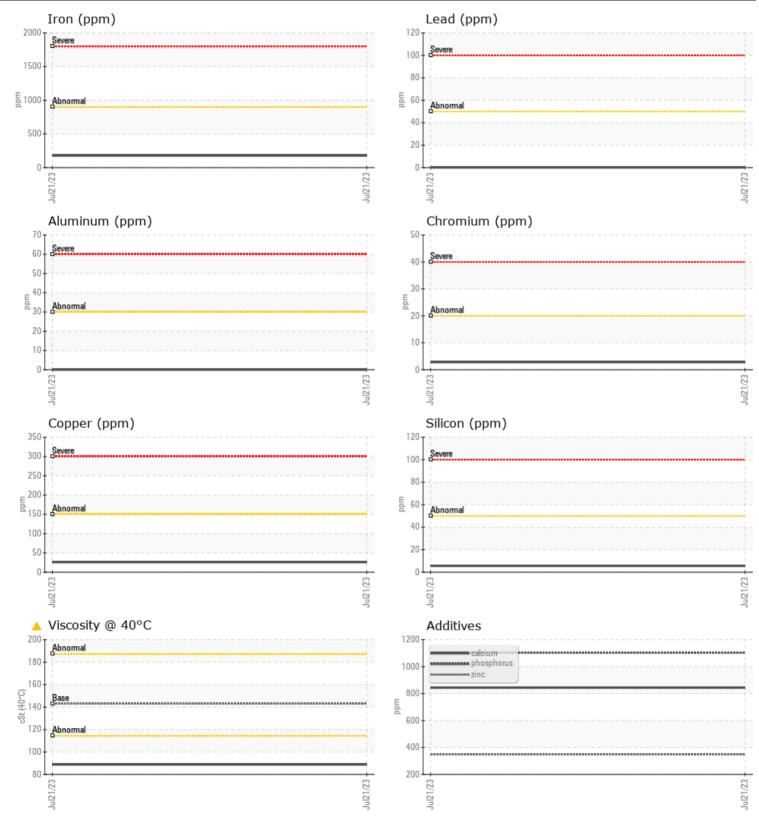

Magnesium

Phosphorus

VOLVO

| Sample Number |          | VCP419512     | <br> |  |
|---------------|----------|---------------|------|--|
| Sample Date   |          | 21 Jul 2023   | <br> |  |
| Machine Hours |          | 2080          | <br> |  |
| Oil Hours     |          | 0             | <br> |  |
| Oil Changed   |          | Not Changd    | <br> |  |
| Sample Status |          | ATTENTION     | <br> |  |
|               |          |               |      |  |
| OIL CON       | DITION   |               |      |  |
| Visc @ 40°C   | cSt      | <b>A 88.8</b> | <br> |  |
|               |          |               |      |  |
| CONTAN        | MINATION |               |      |  |
| Silicon       | ppm      | 6             | <br> |  |
| Sodium        | ppm      | <b>1</b>      | <br> |  |
| Potassium     | ppm      | 4             | <br> |  |
|               |          |               |      |  |
| WEAR N        | METALS   |               |      |  |
| Iron          | ppm      | <b>178</b>    | <br> |  |
| Copper        | ppm      | 26            | <br> |  |
| Lead          | ppm      | <b></b> <1    | <br> |  |
| Tin           | ppm      | <b>1</b>      | <br> |  |
| Aluminum      | ppm      | 0             | <br> |  |
| Chromium      | ppm      | 3             | <br> |  |
| Molybdenum    | ppm      | <b>4</b>      | <br> |  |
| Nickel        | ppm      | <b>1</b>      | <br> |  |
| Titanium      | ppm      | <1            | <br> |  |
| Silver        | ppm      | 0             | <br> |  |
| Manganese     | ppm      | 7             | <br> |  |
| Vanadium      | ppm      | <1            | <br> |  |
|               |          |               |      |  |

## Diagnosis

Resample at the next service interval to monitor.All component wear rates are normal. There is no indication of any contamination in the oil. The oil viscosity is lower than normal. Confirm oil type.

## **CONSTRUCTION EQUIPMENT**

GRAPHS

VOLVO

Report Id: VOLVO8885 [WUSCAR] 05914887 (Generated: 08/08/2023 13:36:04) Rev: 1

Contact/Location: DAVE ENG - VOLVO8885