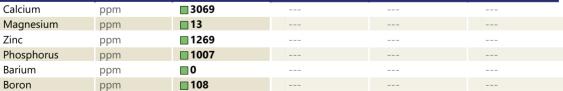

## SAMPLE INFORMATION VCP420182 Sample Number Sample Date 25 Jul 2023 Machine Hours 636 Oil Hours 0 Oil Changed Not Changd ATTENTION Sample Status **OIL CONDITION** Visc @ 40°C cSt **64.5** CONTAMINATION Silicon ppm 10 Sodium 16 ppm Potassium **||** <1 ppm WEAR METALS Iron ppm 12 Copper ppm 5 Lead ppm ■ <1 0 Tin ppm Aluminum ppm 0 🔲 Chromium ppm ■ <1 Molybdenum **||** <1 ppm Nickel 0 ppm Titanium <1 ppm Silver 0 ppm Manganese 2 ppm Vanadium ppm <1 **ADDITIVES**