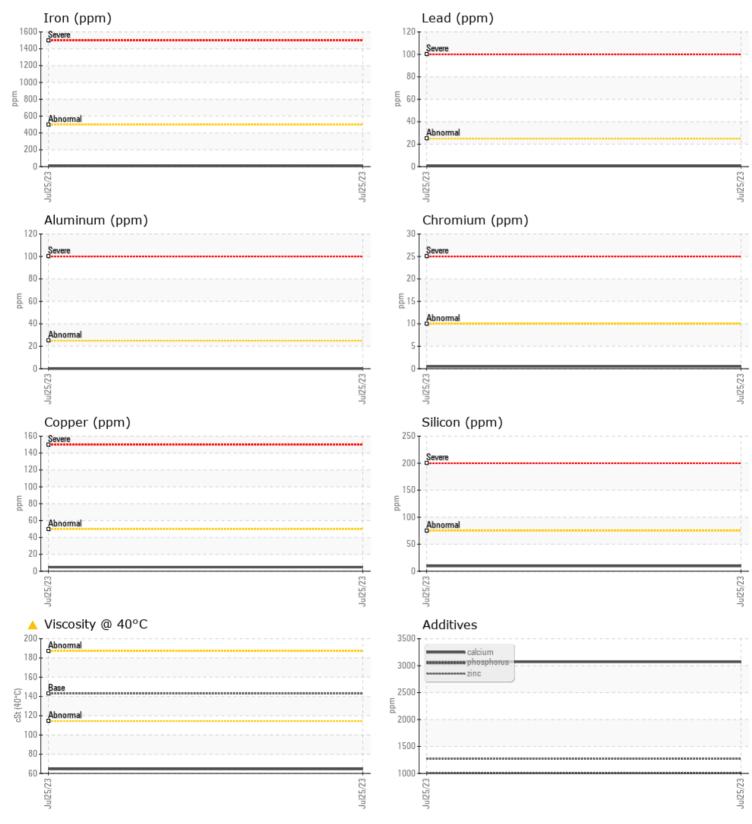

## SAMPLE INFORMATION VCP420182 Sample Number Sample Date 25 Jul 2023 Machine Hours 636 Oil Hours 0 Oil Changed Not Changd ATTENTION Sample Status **OIL CONDITION** Visc @ 40°C cSt **64.5** CONTAMINATION Silicon ppm 10 Sodium 16 ppm Potassium **||** <1 ppm WEAR METALS Iron ppm 12 Copper ppm 5 Lead ppm ■ <1 0 Tin ppm Aluminum ppm 0 🔲 Chromium ppm ■ <1 Molybdenum **||** <1 ppm Nickel 0 ppm Titanium <1 ppm Silver 0 ppm Manganese 2 ppm Vanadium ppm <1 **ADDITIVES**

## Diagnosis

Resample at the next service interval to monitor.All component wear rates are normal. There is no indication of any contamination in the oil. The oil viscosity is lower than normal. Confirm oil type.