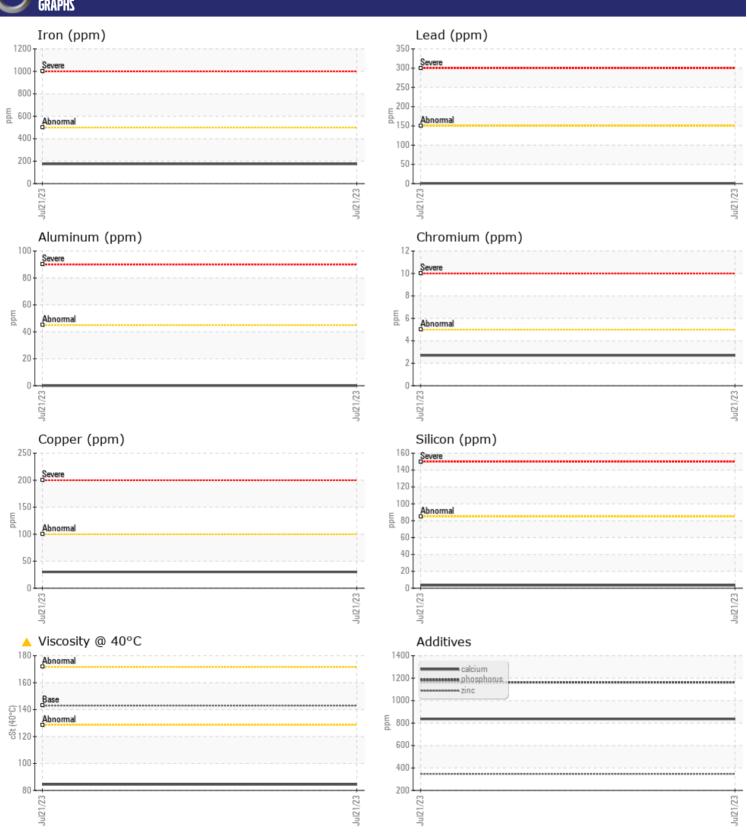

### Diagnosis

Resample at the next service interval to monitor. All component wear rates are normal. There is no indication of any contamination in the oil. The oil viscosity is lower than normal. Confirm oil type.