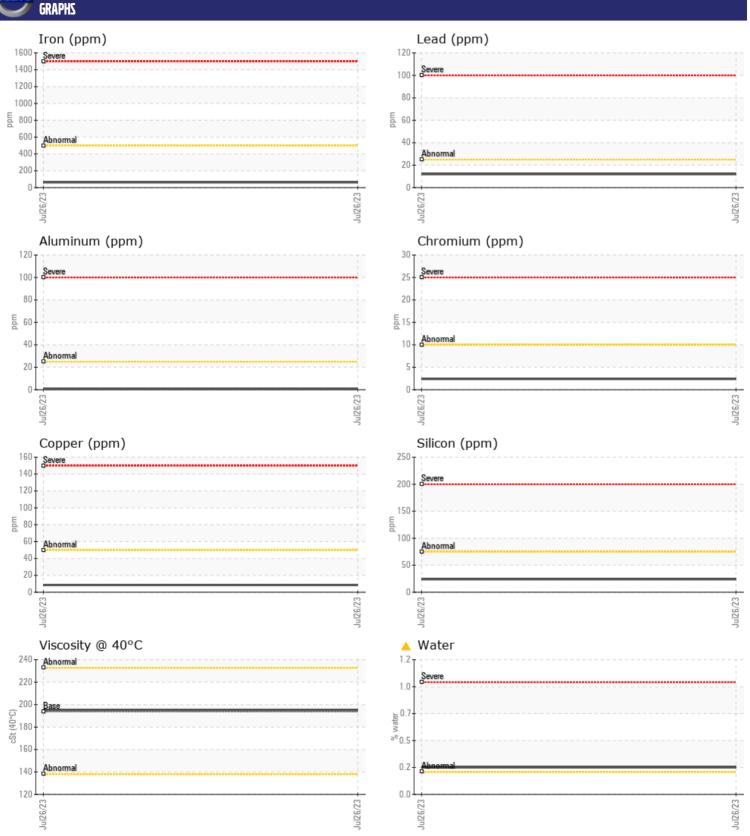

## **CONSTRUCTION EQUIPMENT**

SPM580933 AMG KAWASAKI 90ZV 90C4-5040 - REAR AXLE

Sample No: VCP417644

Oil Type: TDTO FLUID SAE 50

Job No: SPM580933 AMG

| VOLVO         | UNICODNIATIO | NI.         |      |  |
|---------------|--------------|-------------|------|--|
|               | INFORMATIO   | N           |      |  |
| Sample Number | -            | VCP417644   | <br> |  |
| Sample Date   |              | 26 Jul 2023 | <br> |  |
| Machine Hours |              | 15356       | <br> |  |
| Oil Hours     |              | 0           | <br> |  |
| Oil Changed   |              | Not Changd  | <br> |  |
| Sample Status |              | ABNORMAL    | <br> |  |
|               |              |             |      |  |
| OIL CON       | DITION       |             |      |  |
|               |              |             |      |  |
| Visc @ 40°C   | cSt          | <b>195</b>  | <br> |  |
| VOLVO         |              |             |      |  |
| CONTAN        | MINATION     |             |      |  |
| Water         | %            | <u></u>     | <br> |  |
|               |              |             |      |  |
| Silicon       | ppm          | <b>2</b> 4  | <br> |  |
| Sodium        | ppm          | <b>2</b>    | <br> |  |
| Potassium     | ppm          | ■1          | <br> |  |
| VOLVO         |              |             |      |  |
| WEAR N        | METALS       |             |      |  |
| Iron          | ppm          | <b>63</b>   | <br> |  |
| Copper        | ppm          | ■8          | <br> |  |
| Lead          | ppm          | <b>12</b>   | <br> |  |
| Tin           | ppm          | <u></u> <1  | <br> |  |
| Aluminum      | ppm          | <b>1</b> <1 | <br> |  |
| Chromium      | ppm          | 2           | <br> |  |
| Molybdenum    | ppm          | <b>=</b> <1 | <br> |  |
| Nickel        | ppm          | <b>■</b> 0  | <br> |  |
| Titanium      | ppm          | 4           | <br> |  |
| Silver        | ppm          | 0           | <br> |  |
| Manganese     | ppm          | <b>■</b> 1  | <br> |  |
| Vanadium      |              | <1          | <br> |  |
| variacium     | ppm          | <b>\</b> 1  |      |  |
| VOLVO         |              |             |      |  |
| ADDITIV       | ES           |             |      |  |
| Calcium       | ppm          | <b>2744</b> | <br> |  |
| Magnesium     | ppm          | <b>18</b>   | <br> |  |
| Zinc          | ppm          | <b>1066</b> | <br> |  |
| Phosphorus    | ppm          | <b>789</b>  | <br> |  |
| Barium        | ppm          | O           | <br> |  |
| Boron         | ppm          | ■16         | <br> |  |
|               | l- l- · · ·  |             |      |  |

## Diagnosis

We advise that you check all areas where dirt can enter the system. Resample at the next service interval to monitor. All component wear rates are normal. Moderate concentration of visible dirt/debris present in the oil. Elemental levels of silicon (Si) and aluminum (Al) indicate aluminasilicate (coarse dirt) ingress. The condition of the oil is acceptable for the time in service.