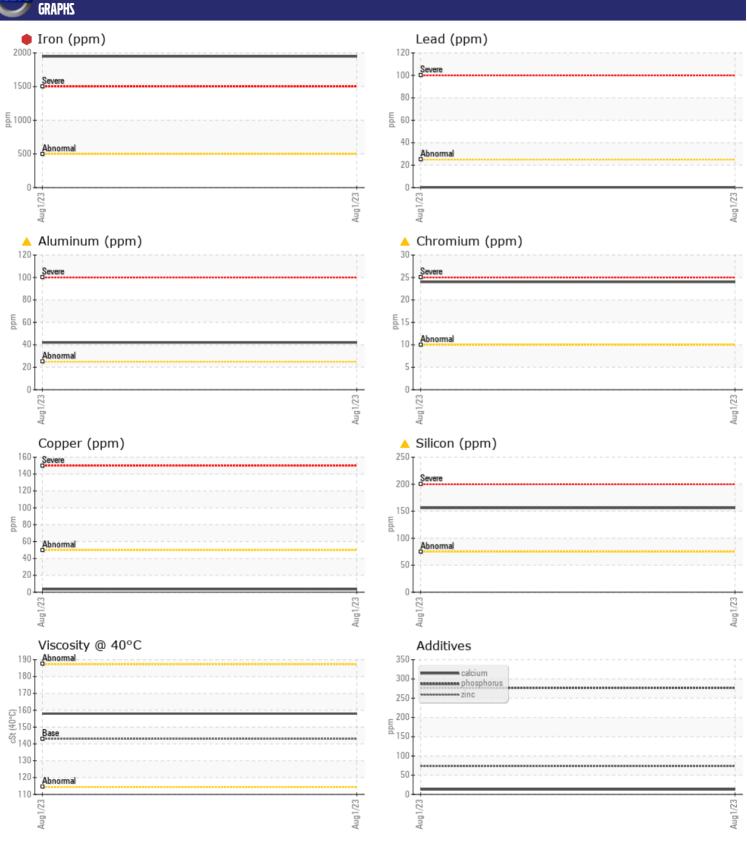

CONSTRUCTION EQUIPMENT
064267 MID GA TAKEUCHI TL12V2 412002890 - REAR AXLE

Sample No: VCP388208

Oil Type: **GEAR OIL SAE 80W90** 

Job No: 064267 MID GA

| VOLVO              |     |             |  |  |  |
|--------------------|-----|-------------|--|--|--|
| SAMPLE INFORMATION |     |             |  |  |  |
| Sample Number      | -   | VCP388208   |  |  |  |
| Sample Date        |     | 01 Aug 2023 |  |  |  |
| Machine Hours      |     | 1195        |  |  |  |
| Oil Hours          |     | 0           |  |  |  |
| Oil Changed        |     | N/A         |  |  |  |
| Sample Status      |     | SEVERE      |  |  |  |
|                    |     |             |  |  |  |
| OIL CONDITION      |     |             |  |  |  |
| Visc @ 40°C        | cSt | <b>158</b>  |  |  |  |
| VOLVO              |     |             |  |  |  |
| CONTAMINATION      |     |             |  |  |  |
| Silicon            | ppm | <b>156</b>  |  |  |  |
| Sodium             | ppm | <b>□</b> 7  |  |  |  |
| Potassium          | ppm | <b>■8</b>   |  |  |  |
|                    |     |             |  |  |  |
| WEAR METALS        |     |             |  |  |  |
| Iron               | ppm | <b>1948</b> |  |  |  |
| Copper             | ppm | <b>■</b> 4  |  |  |  |
| Lead               | ppm | <b></b>     |  |  |  |
| Tin                | ppm | <b></b>     |  |  |  |
| Aluminum           | ppm | <b>42</b>   |  |  |  |
| Chromium           | ppm | <u>^</u> 24 |  |  |  |
| Molybdenum         | ppm | <b>2</b>    |  |  |  |
| Nickel             | ppm | <b>11</b>   |  |  |  |
| Titanium           | ppm | 4           |  |  |  |
| Silver             | ppm | 0           |  |  |  |
| Manganese          | ppm | <b>■ 18</b> |  |  |  |
| Vanadium           | ppm | <1          |  |  |  |
|                    |     |             |  |  |  |
| ADDITION           |     |             |  |  |  |
| Calcium            | ppm | <b>13</b>   |  |  |  |
| Magnesium          | ppm | <b>4</b>    |  |  |  |
| Zinc               | ppm | <b>73</b>   |  |  |  |
| Phosphorus         | ppm | <b>277</b>  |  |  |  |
| Barium             | ppm | <b>0</b>    |  |  |  |
| Boron              | ppm | <b>1</b>    |  |  |  |

## Diagnosis

We advise that you check all areas where dirt can enter the system. We recommend an early resample to monitor this condition. Gear wear is indicated. Elemental levels of silicon (Si) and aluminum (Al) indicate alumina-silicate (coarse dirt) ingress. The condition of the oil is acceptable for the time in service.