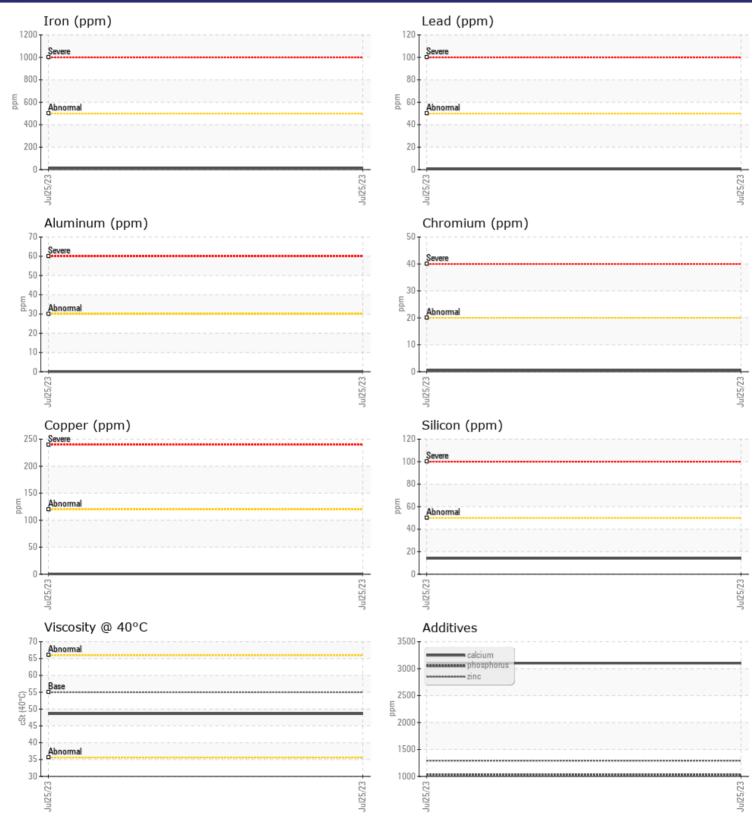

## **CONSTRUCTION EQUIPMENT**

GRAPHS

VOLVO

Report Id: VOLVO8770 [WUSCAR] 05914940 (Generated: 08/08/2023 09:22:47) Rev: 1