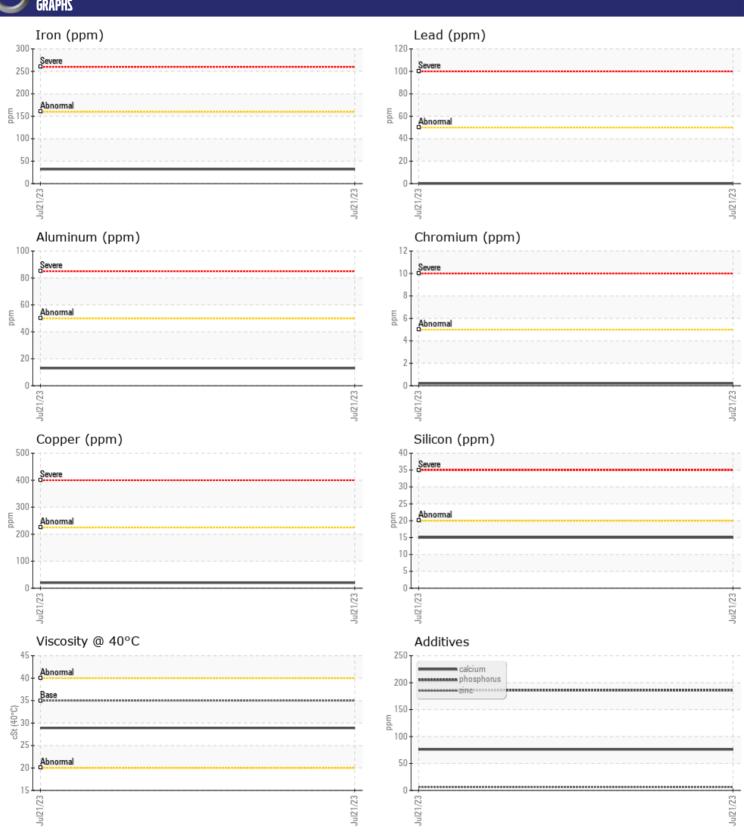

Sample No: VCP420166
Oil Type: DEXRON III
Job No: SPM579699

| SAMPLE        | INFORMATION |               |      |  |
|---------------|-------------|---------------|------|--|
| Sample Number |             | VCP420166     | <br> |  |
| Sample Number |             | 21 Jul 2023   |      |  |
| Machine Hours |             | 2080          |      |  |
| Oil Hours     |             | 0             | <br> |  |
| Oil Changed   |             | Not Changd    | <br> |  |
|               |             |               |      |  |
| Sample Status |             | NORMAL        | <br> |  |
| VOLVO         |             |               |      |  |
| OIL CON       | DITION      |               |      |  |
| Visc @ 40°C   | cSt         | ■28.9         | <br> |  |
|               |             |               |      |  |
| VOLVO         | AINATION    |               |      |  |
| _             | MINATION    |               |      |  |
| Silicon       | ppm         | <b>15</b>     | <br> |  |
| Sodium        | ppm         | <b>4</b>      | <br> |  |
| Potassium     | ppm         | <b>4</b>      | <br> |  |
|               |             |               |      |  |
| WEAR N        | METALS      |               |      |  |
| Iron          | ppm         | <b>■32</b>    | <br> |  |
| Copper        | ppm         | <b>■</b> 20   | <br> |  |
| Lead          | ppm         | <b>0</b>      | <br> |  |
| Tin           | ppm         | <b>■</b> 3    | <br> |  |
| Aluminum      | ppm         | <b>13</b>     | <br> |  |
| Chromium      | ppm         | <b>■&lt;1</b> | <br> |  |
| Molybdenum    | ppm         | <b>■&lt;1</b> | <br> |  |
| Nickel        | ppm         | <b>2</b>      | <br> |  |
| Titanium      | ppm         | <1            | <br> |  |
| Silver        | ppm         | <b>■</b> 0    | <br> |  |
| Manganese     | ppm         | <b>■</b> 3    | <br> |  |
| Vanadium      | ppm         | <1            | <br> |  |
|               |             |               |      |  |
| ADDITIV       | /FS         |               |      |  |
| Calcium       | -           | 76            | <br> |  |
| Magnesium     | ppm         | <b>□</b> 76   |      |  |
| •             | ppm         | <b>2</b>      | <br> |  |
| Zinc          | ppm         | <b>■</b> 6    | <br> |  |
| Phosphorus    | ppm         | ■186          | <br> |  |
| Barium        | ppm         | <b>0</b>      | <br> |  |
| Boron         | ppm         | <b>■</b> 75   | <br> |  |