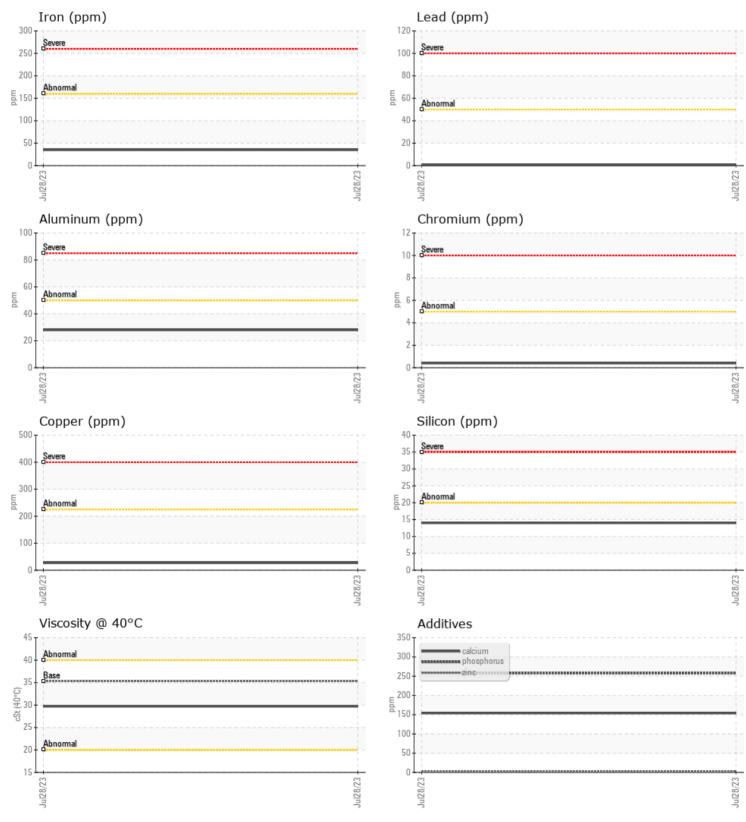

CONSTRUCTION EQUIPMENT 9396 VOLVO A25G 742359 - TRANSMISSION (AUTO)

 Sample No:
 VCP423117

 Oil Type:
 VOLVO AT 102

 Job No:
 9396

VOLVO

|               | E INFORMATION | N           |      |          |
|---------------|---------------|-------------|------|----------|
|               |               |             | <br> | <u>.</u> |
| Sample Number |               | VCP423117   | <br> |          |
| Sample Date   |               | 28 Jul 2023 | <br> |          |
| Machine Hours |               | 2042        | <br> |          |
| Oil Hours     |               | 0           | <br> |          |
| Oil Changed   |               | Changed     | <br> |          |
| Sample Status |               | ABNORMAL    | <br> |          |
| VOLVO         |               |             |      |          |
| OIL CON       | DITION        |             |      |          |
| Visc @ 40°C   | cSt           | 29.7        | <br> |          |
|               |               |             |      |          |
| VOLVO         |               |             |      |          |
| CONTAN        | MINATION      |             |      |          |
| Silicon       | ppm           | 14          | <br> |          |
| Sodium        | ppm           | 7           | <br> |          |
| Potassium     | ppm           | 5           | <br> |          |
|               |               |             |      |          |
| WEAR N        | AETALS        |             |      |          |
| WLAK N        | METALS        |             |      |          |
| Iron          | ppm           | 35          | <br> |          |
| Copper        | ppm           | 27          | <br> |          |
| Lead          | ppm           | ■ <1        | <br> |          |
| Tin           | ppm           | 7           | <br> |          |
| Aluminum      | ppm           | 28          | <br> |          |
| Chromium      | ppm           | <b>■</b> <1 | <br> |          |
| Molybdenum    | ppm           | <b></b> <1  | <br> |          |
| Nickel        | ppm           | <b>4</b>    | <br> |          |
| Titanium      | ppm           | <1          | <br> |          |
| Silver        | ppm           | 0           | <br> |          |
| Manganese     | ppm           | 6           | <br> |          |
| Vanadium      | ppm           | <1          | <br> |          |
|               |               |             |      |          |
|               | VFS           |             | <br> |          |
|               | -             | - 154       |      |          |
| Calcium       | ppm           | <b>154</b>  | <br> |          |
| Magnesium     | ppm           | 3           | <br> |          |
| Zinc          | ppm           | ■4          | <br> |          |
| Phosphorus    | ppm           | 258         | <br> |          |
| Barium        | ppm           | 0           | <br> |          |
|               |               |             |      |          |

## Diagnosis

Oil and filter change at the time of sampling has been noted. No corrective action is recommended at this time. Resample at the next service interval to monitor.Moderate concentration of visible metal present. All component wear rates are normal. Moderate concentration of visible dirt/debris present in the fluid. The condition of the fluid is acceptable for the time in service.