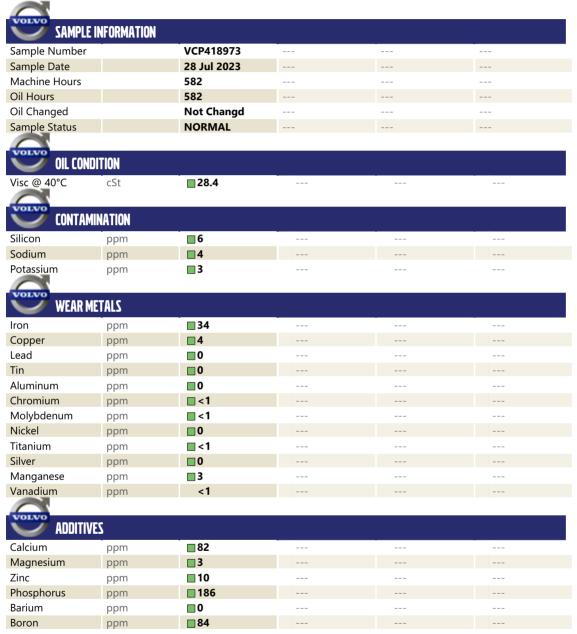

## Diagnosis

Resample at the next service interval to monitor. All component wear rates are normal. There is no indication of any contamination in the fluid. The condition of the fluid is acceptable for the time in service.