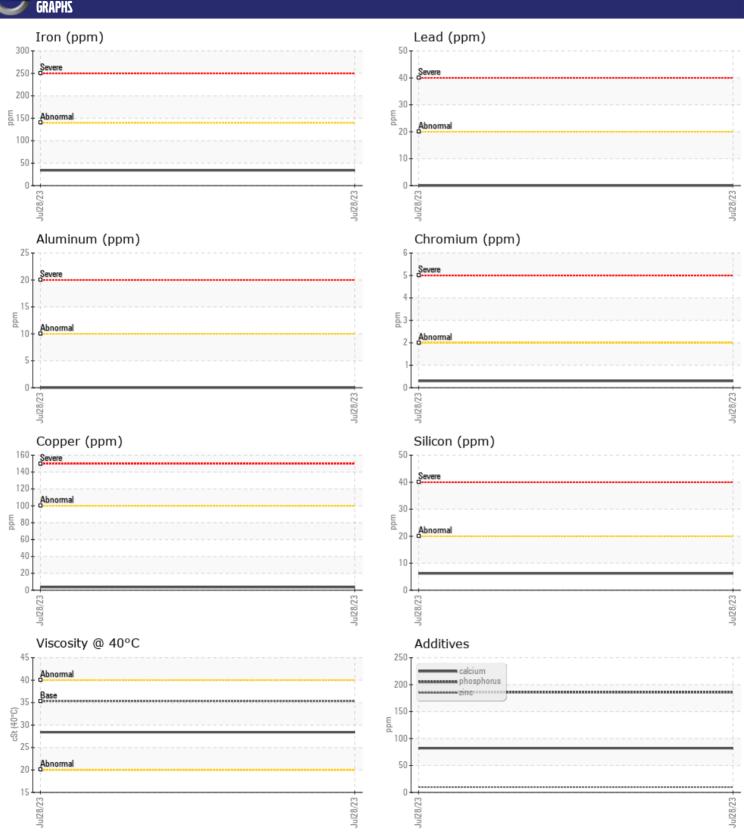

## Diagnosis

Resample at the next service interval to monitor. All component wear rates are normal. There is no indication of any contamination in the fluid. The condition of the fluid is acceptable for the time in service.