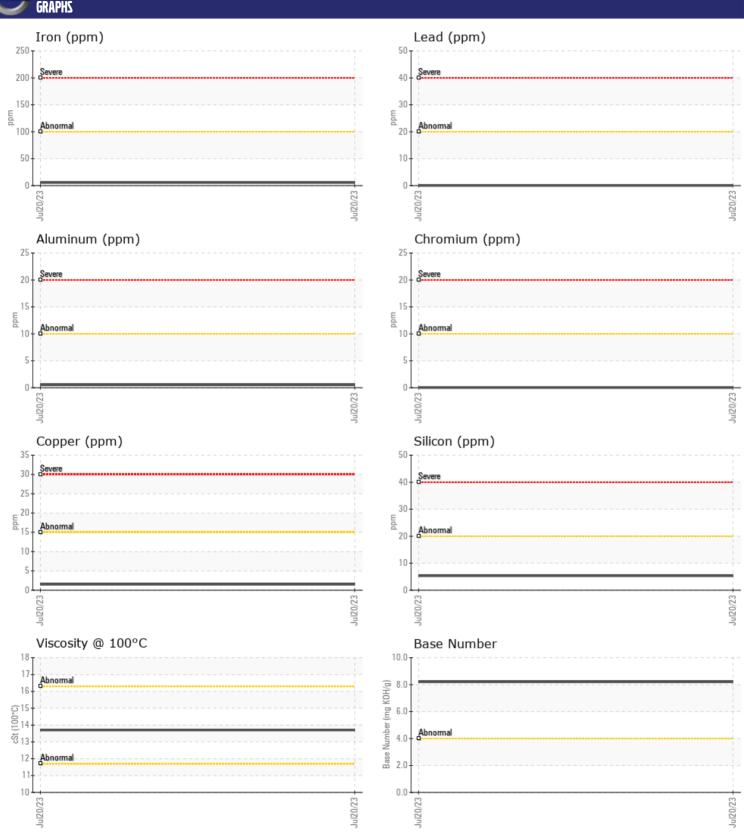

### Diagnosis

Resample at the next service interval to monitor. All component wear rates are normal. There is no indication of any contamination in the oil. The BN result indicates that there is suitable alkalinity remaining in the oil. The condition of the oil is suitable for further service.