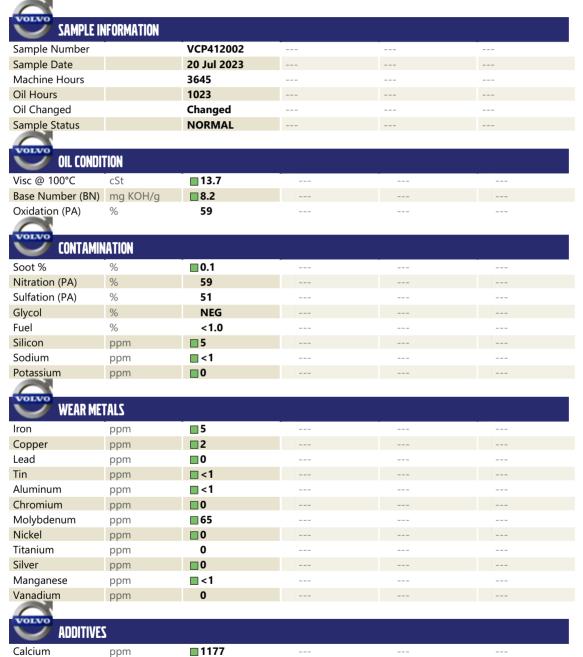

### Diagnosis

Resample at the next service interval to monitor. All component wear rates are normal. There is no indication of any contamination in the oil. The BN result indicates that there is suitable alkalinity remaining in the oil. The condition of the oil is suitable for further service.