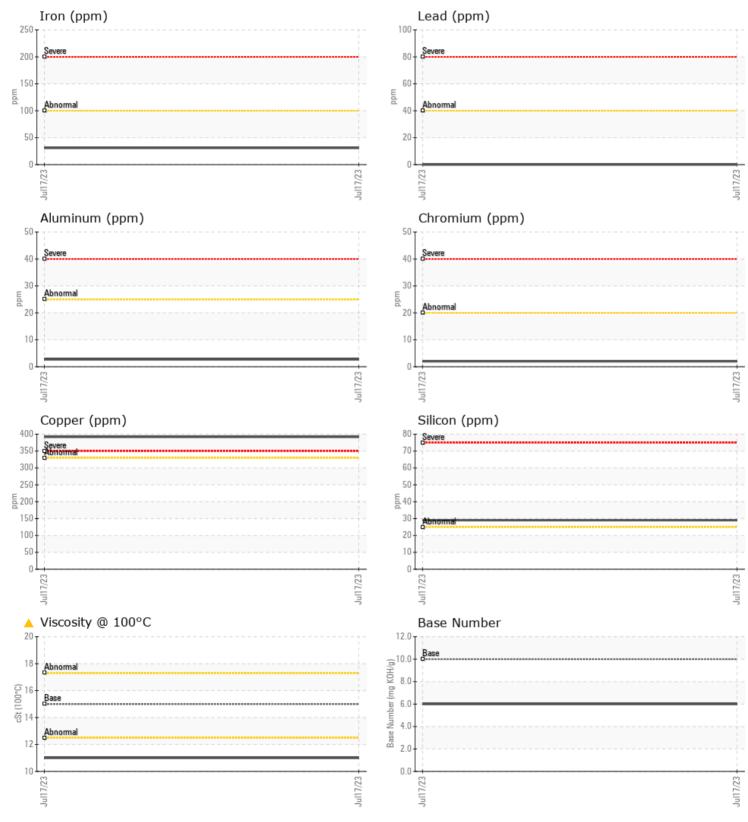

## SAMPLE INFORMATION

| Sample Number    | -        | VCP417408   | <br> |  |
|------------------|----------|-------------|------|--|
| Sample Date      |          | 17 Jul 2023 | <br> |  |
| Machine Hours    |          | 490         | <br> |  |
| Oil Hours        |          | 490         | <br> |  |
| Oil Changed      |          | Changed     | <br> |  |
| Sample Status    |          | ATTENTION   | <br> |  |
|                  |          |             |      |  |
| OIL CONDI        |          |             |      |  |
|                  | TION     |             |      |  |
| Visc @ 100°C     | cSt      | 🔺 11.0      | <br> |  |
| Base Number (BN) | mg KOH/g | 6.0         | <br> |  |
| Oxidation (PA)   | %        | 57          | <br> |  |
|                  |          |             |      |  |
| CONTAMIN         |          |             |      |  |
|                  | IATION   |             |      |  |
| Soot %           | %        | 0.4         | <br> |  |
| Nitration (PA)   | %        | 84          | <br> |  |
| Sulfation (PA)   | %        | 53          | <br> |  |
| Glycol           | %        | NEG         | <br> |  |
| Fuel             | %        | 0.8         | <br> |  |
| Silicon          | ppm      | 29          | <br> |  |
| Sodium           | ppm      | 4           | <br> |  |
| Potassium        | ppm      | <b>1</b>    | <br> |  |
|                  |          |             |      |  |

| WEAR I     | METALS |     |      |  |
|------------|--------|-----|------|--|
| Iron       | ppm    | 31  | <br> |  |
| Copper     | ppm    | 392 | <br> |  |
| Lead       | ppm    | 0   | <br> |  |
| Tin        | ppm    | 5   | <br> |  |
| Aluminum   | ppm    | 3   | <br> |  |
| Chromium   | ppm    | 2   | <br> |  |
| Molybdenum | ppm    | 95  | <br> |  |
| Nickel     | ppm    | 3   | <br> |  |
| Titanium   | ppm    | 0   | <br> |  |
| Silver     | ppm    | 0   | <br> |  |
| Manganese  | ppm    | 2   | <br> |  |
| Vanadium   | ppm    | 0   | <br> |  |

| ADDITI     | VES |             |      |  |
|------------|-----|-------------|------|--|
| Calcium    | ppm | 2406        | <br> |  |
| Magnesium  | ppm | 35          | <br> |  |
| Zinc       | ppm | 1304        | <br> |  |
| Phosphorus | ppm | <b>1093</b> | <br> |  |
| Barium     | ppm | 0           | <br> |  |
| Boron      | ppm | 53          | <br> |  |

## 117 - ASCENDUM MACHINERY INC - GREENVILLE 2002 N GREENE ST GREENVILLE, NC

US 27834 Contact: BRANDON JENKINS BRANDON, JENKINS@ASCENDUMMACHINERY.COM T: F: (704)494-8197

Diagnosis

Oil and filter change at the time of sampling has been noted. Resample at the next service interval to monitor.Metal levels are typical for a new component breaking in. Fuel content negligible. There is no indication of any contamination in the oil. The oil viscosity is lower than normal. The BN result indicates that there is suitable alkalinity remaining in the oil. Confirm oil type.