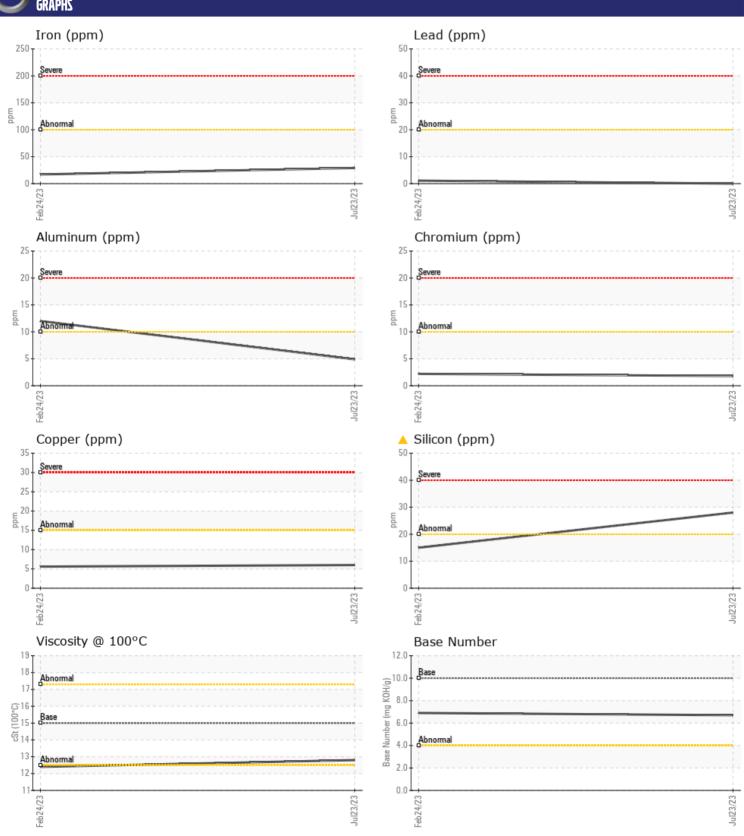

## CONSTRUCTION EQUIPMENT 19244 VOLVO EC140 315556 - DIESEL ENGINE

Sample No: VCP412249

Oil Type: VOLVO ULTRA DIESEL ENGINE OIL 15W40 VDS-3

**Job No:** 19244

| SAMPLE IN        | NFORMATION |             |             |      |
|------------------|------------|-------------|-------------|------|
| Sample Number    |            | VCP412249   | VCP381098   | <br> |
| Sample Date      |            | 23 Jul 2023 | 24 Feb 2023 | <br> |
| Machine Hours    |            | 2129        | 651         | <br> |
| Oil Hours        |            | 0           | 0           | <br> |
| Oil Changed      |            | Changed     | Changed     | <br> |
| Sample Status    |            | ABNORMAL    | MARGINAL    | <br> |
|                  |            |             |             |      |
| OIT CONDI.       | TION       |             |             |      |
| Visc @ 100°C     | cSt        | <b>12.8</b> | 12.4        | <br> |
| Base Number (BN) | mg KOH/g   | <b>6.7</b>  | ■ 6.9       | <br> |
| Oxidation (PA)   | %          | 73          | 48          | <br> |
|                  |            |             |             |      |
| CONTAMIN         | IATION     |             |             |      |
| Soot %           | %          | ■ 0.3       | □0.1        | <br> |

| CONTAI         | MINATION |             |            |      |  |
|----------------|----------|-------------|------------|------|--|
| Soot %         | %        | ■ 0.3       | □0.1       | <br> |  |
| Nitration (PA) | %        | 78          | 66         | <br> |  |
| Sulfation (PA) | %        | 60          | 49         | <br> |  |
| Glycol         | %        | NEG         | NEG        | <br> |  |
| Fuel           | %        | <1.0        | <u>2.4</u> | <br> |  |
| Silicon        | ppm      | <u>^</u> 28 | <b>1</b> 5 | <br> |  |
| Sodium         | ppm      | <b>2</b>    | < 1        | <br> |  |
| Potassium      | ppm      | <b>■</b> <1 | _2         | <br> |  |
|                |          |             |            |      |  |

| VOLVO      | METALC |               |            |      |
|------------|--------|---------------|------------|------|
| WEAR       | METALS |               |            |      |
| Iron       | ppm    | ■29           | <b>1</b> 7 | <br> |
| Copper     | ppm    | <b>6</b>      | <b>6</b>   | <br> |
| Lead       | ppm    | <b>0</b>      | <b>1</b>   | <br> |
| Tin        | ppm    | <b>2</b>      | <b>2</b>   | <br> |
| Aluminum   | ppm    | <b>5</b>      | <b>1</b> 2 | <br> |
| Chromium   | ppm    | <b>2</b>      | <b>2</b>   | <br> |
| Molybdenum | ppm    | <b>54</b>     | <b>■</b> 3 | <br> |
| Nickel     | ppm    | <b>-&lt;1</b> | <b>5</b>   | <br> |
| Titanium   | ppm    | <b>13</b>     | <b>1</b> 8 | <br> |
| Silver     | ppm    | <b>■</b> 0    | 0          | <br> |
| Manganese  | ppm    | <b>1</b>      | 3          | <br> |
| Vanadium   | ppm    | <1            | 0          | <br> |
|            |        |               |            |      |

### Diagnosis

Oil and filter change at the time of sampling has been noted. No corrective action is recommended at this time. Resample at the next service interval to monitor.All component wear rates are normal. Elemental level of silicon (Si) above normal. The BN result indicates that there is suitable alkalinity remaining in the oil. The condition of the oil is suitable for further service.