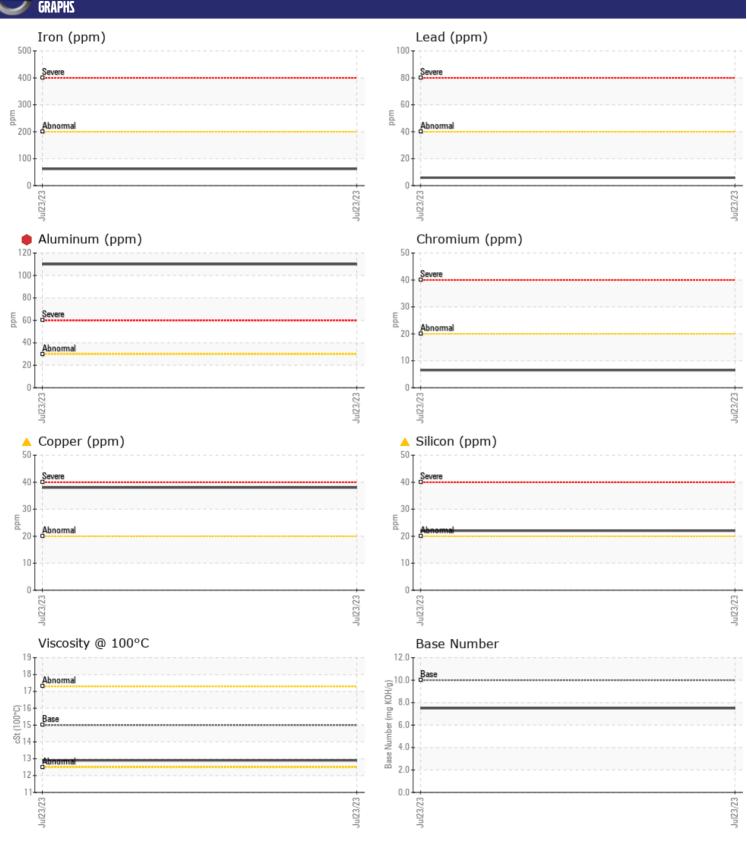

# CONSTRUCTION EQUIPMENT 19245 VOLVO L 120H 633323 - DIESEL ENGINE

Sample No: VCP412186

Oil Type: VOLVO ULTRA DIESEL ENGINE OIL 15W40 VDS-3

**Job No:** 19245

| VOLVO                          |               |                               |      |  |
|--------------------------------|---------------|-------------------------------|------|--|
| SAMPLE                         | INFORMATION   |                               |      |  |
| Sample Number                  | -             | VCP412186                     | <br> |  |
| Sample Date                    |               | 23 Jul 2023                   | <br> |  |
| Machine Hours                  |               | 1560                          | <br> |  |
| Oil Hours                      |               | 1560                          | <br> |  |
| Oil Changed                    |               | Changed                       | <br> |  |
| Sample Status                  |               | SEVERE                        | <br> |  |
|                                |               |                               |      |  |
| OIL CON                        | DITION        |                               |      |  |
| _                              |               | =12.0                         |      |  |
| Visc @ 100°C                   | cSt           | ■ 12.9<br>■ 7.5               | <br> |  |
| Base Number (BN Oxidation (PA) | mg KOH/g<br>% | 82                            | <br> |  |
| Oxidation (PA)                 | 70            | 02                            | <br> |  |
| VOLVO                          |               |                               |      |  |
| CONTAM                         | IINATION      |                               |      |  |
| Soot %                         | %             | ■0.6                          | <br> |  |
| Nitration (PA)                 | %             | 83                            | <br> |  |
| Sulfation (PA)                 | %             | 62                            | <br> |  |
| Glycol                         | %             | NEG                           | <br> |  |
| Fuel                           | %             | <1.0                          | <br> |  |
| Silicon                        | ppm           | <u> </u>                      | <br> |  |
| Sodium                         | ppm           | ■4                            | <br> |  |
| Potassium                      | ppm           | <b>2</b>                      | <br> |  |
| VOLVO                          |               |                               |      |  |
| WEAR M                         | IETALS        |                               |      |  |
| Iron                           | ppm           | <b>□</b> 62                   | <br> |  |
| Copper                         | ppm           | <u>△</u> 38                   | <br> |  |
| Lead                           | ppm           | <b>6</b>                      | <br> |  |
| Tin                            | ppm           | <b>6</b>                      | <br> |  |
| Aluminum                       | ppm           | 110                           | <br> |  |
| Chromium                       | ppm           | <b>6</b>                      | <br> |  |
| Molybdenum                     | ppm           | ■38                           | <br> |  |
| Nickel                         | ppm           | <1                            | <br> |  |
| Titanium                       | ppm           | <b>16</b>                     | <br> |  |
| Silver                         | ppm           | <b>1</b>                      | <br> |  |
| Manganese                      | ppm           | <b>4</b>                      | <br> |  |
| Vanadium                       | ppm           | <1                            | <br> |  |
|                                |               |                               | <br> |  |
| ADDITIV                        | IFS           |                               |      |  |
| _                              |               | <b>1704</b>                   |      |  |
| Calcium                        | ppm           | <b>■</b> 1704                 | <br> |  |
| Magnesium<br>Zinc              | ppm           | <b>■</b> 661<br><b>■</b> 1256 | <br> |  |
|                                | ppm           | ■ 1256<br>■ 1013              |      |  |
| Phosphorus                     | ppm           | <b>I</b> 1013                 | <br> |  |

### Diagnosis

Oil and filter change at the time of sampling has been noted. We recommend an early resample to monitor this condition. The aluminum level is abnormal. The copper level is abnormal. Elemental level of silicon (Si) above normal indicating ingress of seal material. The BN result indicates that there is suitable alkalinity remaining in the oil. The condition of the oil is acceptable for the time in service.