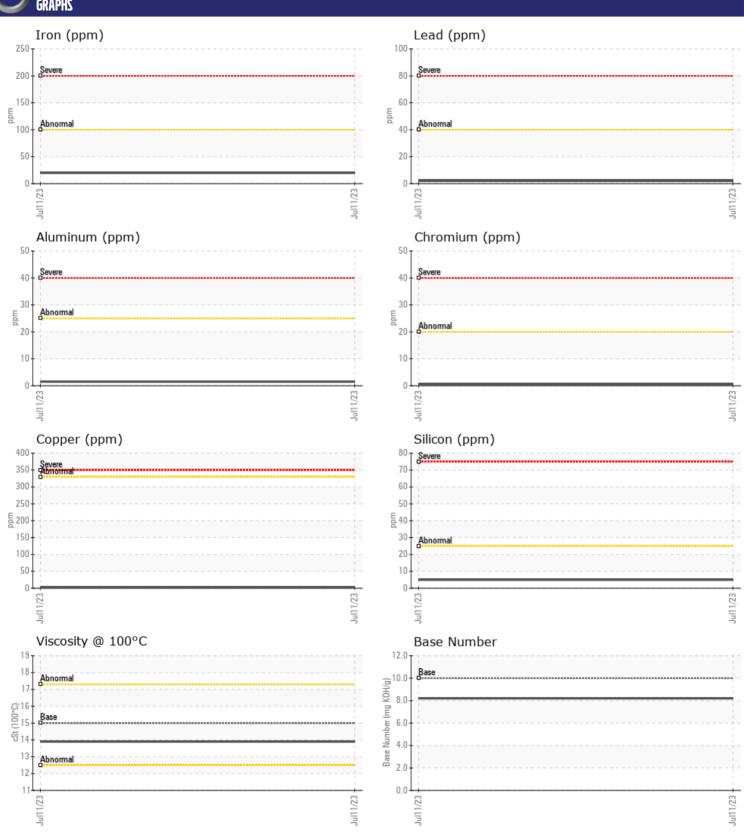

CONSTRUCTION EQUIPMENT
19062 GS BLUEWATER CATERPILLAR 345C PJW00559 - DIESEL E

Sample No: VCP408440

Oil Type: VOLVO ULTRA DIESEL ENGINE OIL 15W40 VDS-3

Job No: 19062 GS BLUEWATER

| SAMPLE IN        | IFORMATION  |             |      |  |
|------------------|-------------|-------------|------|--|
| Sample Number    | -           | VCP408440   | <br> |  |
| Sample Date      |             | 11 Jul 2023 | <br> |  |
| Machine Hours    |             | 17529       | <br> |  |
| Oil Hours        |             | 238         | <br> |  |
| Oil Changed      |             | Changed     | <br> |  |
| Sample Status    |             | NORMAL      | <br> |  |
|                  |             |             |      |  |
| OIT CONDI        | <b>FION</b> |             |      |  |
| Visc @ 100°C     | cSt         | <b>13.9</b> | <br> |  |
| Base Number (BN) | mg KOH/g    | ■8.2        | <br> |  |
| Oxidation (PA)   | %           | 87          | <br> |  |

| VOLVO          |     |            |  |  |  |
|----------------|-----|------------|--|--|--|
| CONTAMINATION  |     |            |  |  |  |
| Soot %         | %   | ■ 0.3      |  |  |  |
| Nitration (PA) | %   | 87         |  |  |  |
| Sulfation (PA) | %   | 67         |  |  |  |
| Glycol         | %   | NEG        |  |  |  |
| Fuel           | %   | <1.0       |  |  |  |
| Silicon        | ppm | <b>■</b> 5 |  |  |  |
| Sodium         | ppm | <b>1</b>   |  |  |  |
| Potassium      | ppm | <b>□</b> 0 |  |  |  |
|                |     |            |  |  |  |

| VOLVO      |        |               |      |  |
|------------|--------|---------------|------|--|
| WEAR       | METALS |               |      |  |
| Iron       | ppm    | <b>20</b>     | <br> |  |
| Copper     | ppm    | <b>■</b> 3    | <br> |  |
| Lead       | ppm    | <b>2</b>      | <br> |  |
| Tin        | ppm    | <b>-&lt;1</b> | <br> |  |
| Aluminum   | ppm    | <b>2</b>      | <br> |  |
| Chromium   | ppm    | <b>-&lt;1</b> | <br> |  |
| Molybdenum | ppm    | <b>72</b>     | <br> |  |
| Nickel     | ppm    | <b>■</b> 0    | <br> |  |
| Titanium   | ppm    | <b>0</b>      | <br> |  |
| Silver     | ppm    | <b>0</b>      | <br> |  |
| Manganese  | ppm    | <b>-&lt;1</b> | <br> |  |
| Vanadium   | ppm    | 0             | <br> |  |
|            |        |               |      |  |

| ADDITIVES  |     |             |  |  |  |
|------------|-----|-------------|--|--|--|
| Calcium    | ppm | <b>1642</b> |  |  |  |
| Magnesium  | ppm | ■561        |  |  |  |
| Zinc       | ppm | <b>1329</b> |  |  |  |
| Phosphorus | ppm | <b>1079</b> |  |  |  |
| Barium     | ppm | <b>0</b>    |  |  |  |
| Boron      | ppm | 165         |  |  |  |

## Diagnosis

Resample at the next service interval to monitor.All component wear rates are normal. There is no indication of any contamination in the oil. The BN result indicates that there is suitable alkalinity remaining in the oil. The condition of the oil is suitable for further service.