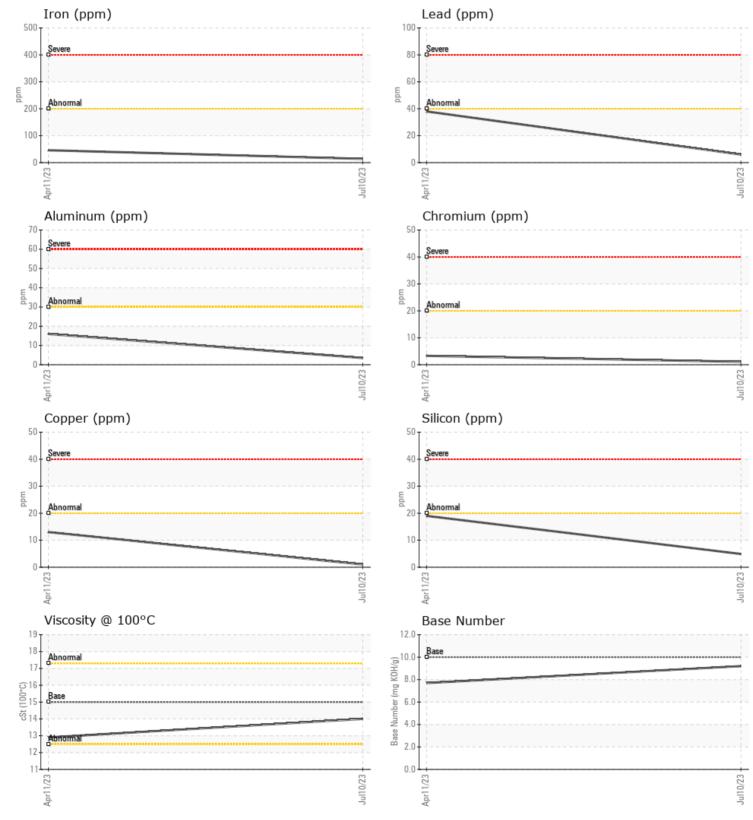

## SAMPLE INFORMATION

| Sample Number    | -        | VCP425389   | VCP382806   | <br>    |
|------------------|----------|-------------|-------------|---------|
| Sample Date      |          | 10 Jul 2023 | 11 Apr 2023 | <br>    |
| Machine Hours    |          | 1705        | 1087        | <br>    |
| Oil Hours        |          | 0           | 0           | <br>    |
| Oil Changed      |          | Changed     | Changed     | <br>    |
| Sample Status    |          | NORMAL      | NORMAL      | <br>    |
|                  |          |             |             |         |
| OIL CONDI        | TION     |             |             |         |
|                  | _        |             |             |         |
| Visc @ 100°C     | cSt      | <b>14.0</b> | 12.9        | <br>    |
| Base Number (BN) | mg KOH/g | 9.2         | 7.7         | <br>    |
| Oxidation (PA)   | %        | 59          | 78          | <br>    |
|                  |          |             |             |         |
| CONTAMIN         |          |             |             |         |
|                  |          | -           |             | <u></u> |
| Soot %           | %        | 0.3         | 0.4         | <br>    |
| Nitration (PA)   | %        | 58          | 69          | <br>    |
| Sulfation (PA)   | %        | 51          | 57          | <br>    |
| Glycol           | %        | NEG         | NEG         | <br>    |
| Fuel             | %        | <1.0        | < 1.0       | <br>    |
| Silicon          | ppm      | 5           | 19          | <br>    |
| Sodium           | ppm      | <b>□</b> <1 | 5           | <br>    |
| Potassium        | ppm      | 0           | 2           | <br>    |
|                  |          |             |             |         |

WEAR METALS

| WEAR I     | METAL2 |            |    |      |
|------------|--------|------------|----|------|
| Iron       | ppm    | <b>1</b> 4 | 46 | <br> |
| Copper     | ppm    | <b>1</b>   | 13 | <br> |
| Lead       | ppm    | 6          | 38 | <br> |
| Tin        | ppm    | ∎1         | 5  | <br> |
| Aluminum   | ppm    | 4          | 16 | <br> |
| Chromium   | ppm    | ∎1         | 3  | <br> |
| Molybdenum | ppm    | 55         | 39 | <br> |
| Nickel     | ppm    | 0          | <1 | <br> |
| Titanium   | ppm    | 0          | <1 | <br> |
| Silver     | ppm    | 0          | 0  | <br> |
| Manganese  | ppm    | ■ <1       | 5  | <br> |
| Vanadium   | ppm    | 0          | <1 | <br> |

## Diagnosis

Resample at the next service interval to monitor.All component wear rates are normal. There is no indication of any contamination in the oil. The BN result indicates that there is suitable alkalinity remaining in the oil. The condition of the oil is suitable for further service.

## **CONSTRUCTION EQUIPMENT**

GRAPHS

VOLVO

Contact/Location: BRANDON JENKINS - VOLVO8769