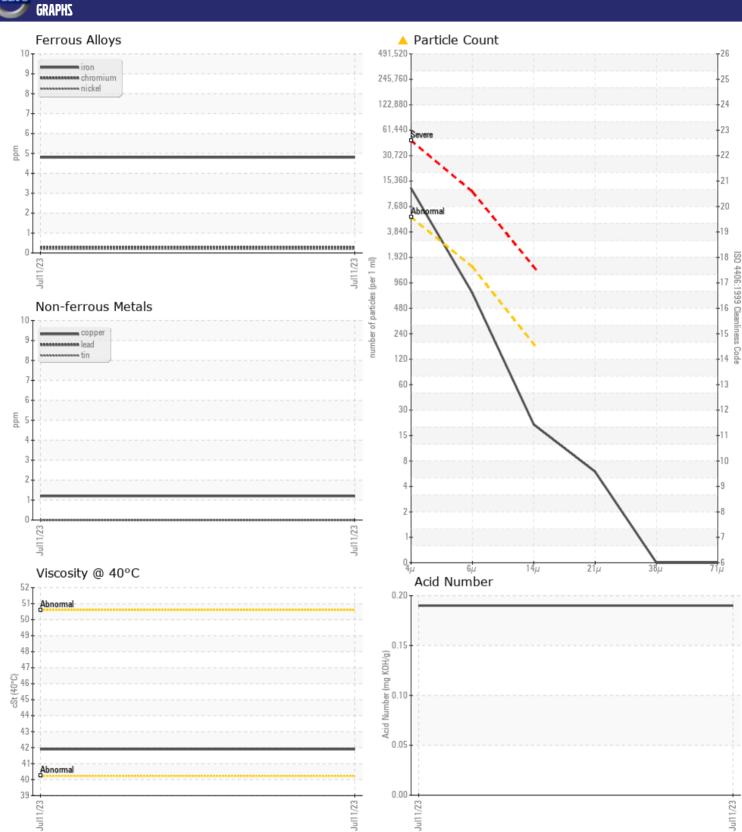

| CONTA           | MINATION |                |      |  |
|-----------------|----------|----------------|------|--|
| Particles >4µm  | -        | <b>A</b> 10973 | <br> |  |
| Particles >6µm  |          | <b>640</b>     | <br> |  |
| Particles >14µm | ı        | <b>18</b>      | <br> |  |
| ISO 4406:1999 ( | (c)      | 21/16/11       | <br> |  |
| Silicon         | ppm      | 5              | <br> |  |
| Sodium          | ppm      | 0              | <br> |  |
| Potassium       | ppm      | <b>1</b>       | <br> |  |

### Diagnosis

No corrective action is recommended at this time. Resample at the next service interval to monitor.All component wear rates are normal. There is a high amount of silt (particulates < 14 microns in size) present in the oil. The AN level is acceptable for this fluid. The condition of the oil is suitable for further service.