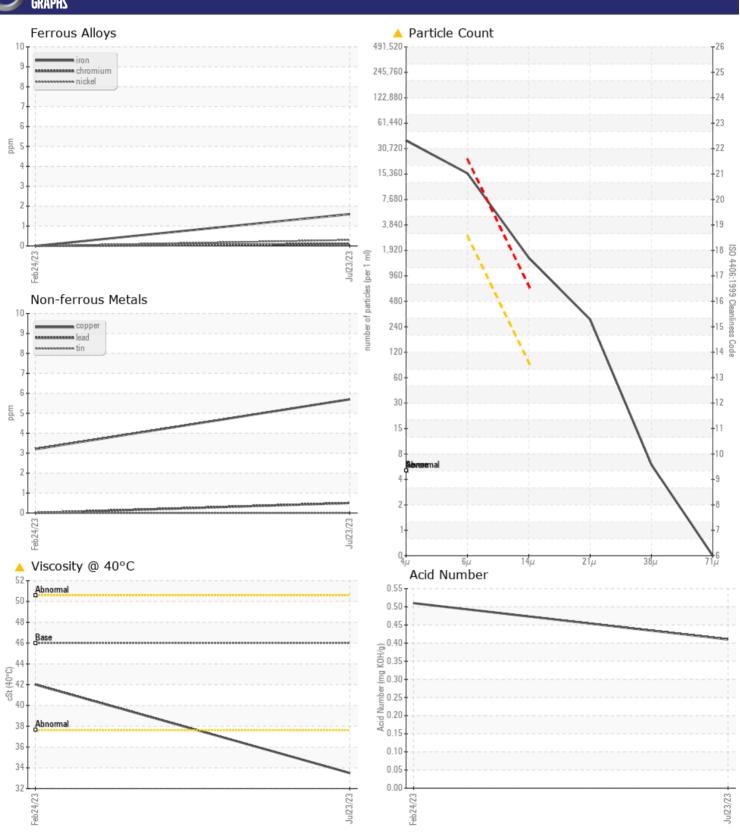

#### Diagnosis

Oil and filter change at the time of sampling has been noted. No corrective action is recommended at this time. Resample at the next service interval to monitor.All component wear rates are normal. There is a high amount of particulates present in the oil. Viscosity of sample indicates oil is within ISO 32 range, advise investigate. Confirm oil type. The AN level is acceptable for this fluid.

#### GRAPHS