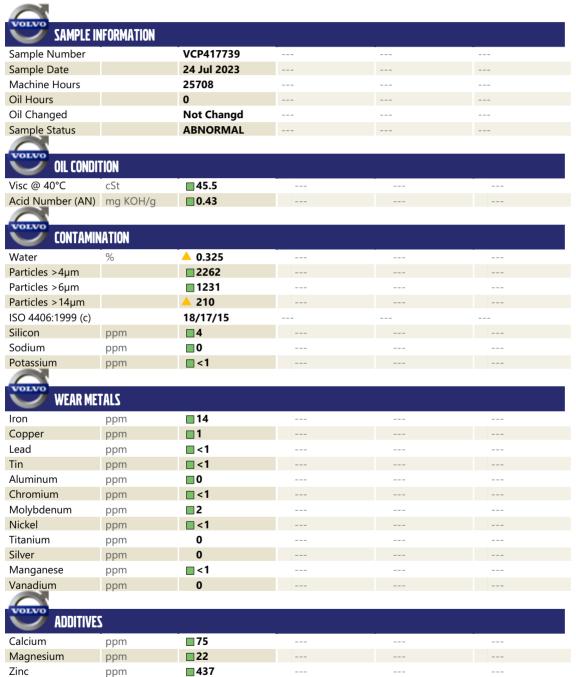

## Diagnosis

We advise that you check for the source of water entry. We recommend you service the filters on this component. Resample at the next service interval to monitor.All component wear rates are normal. Appearance is milky. There is a moderate amount of particulates present in the oil. There is a moderate concentration of water present in the oil. The AN level is acceptable for this fluid.