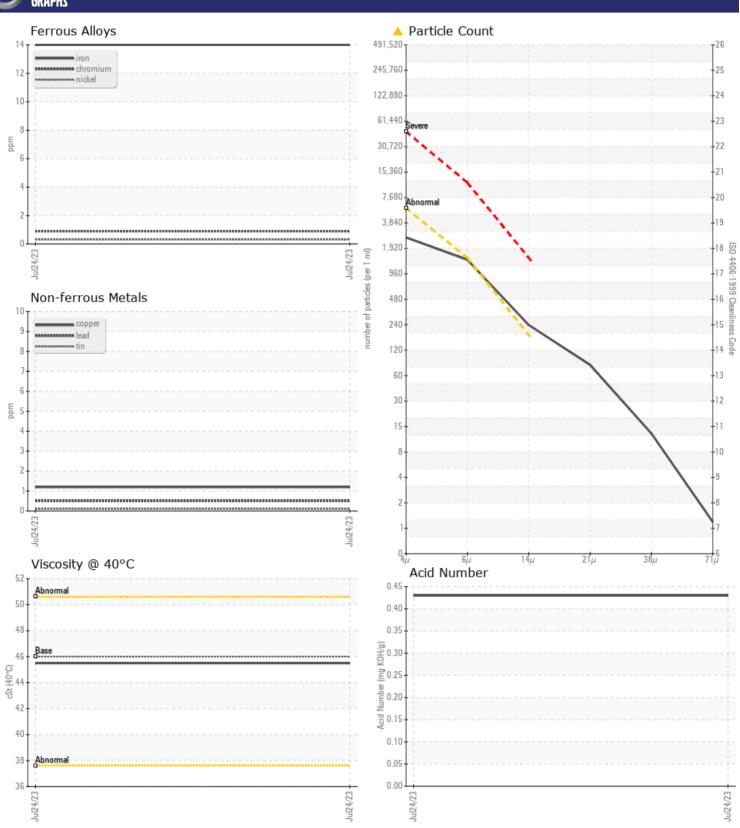

## Diagnosis

We advise that you check for the source of water entry. We recommend you service the filters on this component. Resample at the next service interval to monitor.All component wear rates are normal. Appearance is milky. There is a moderate amount of particulates present in the oil. There is a moderate concentration of water present in the oil. The AN level is acceptable for this fluid.

## GRAPHS